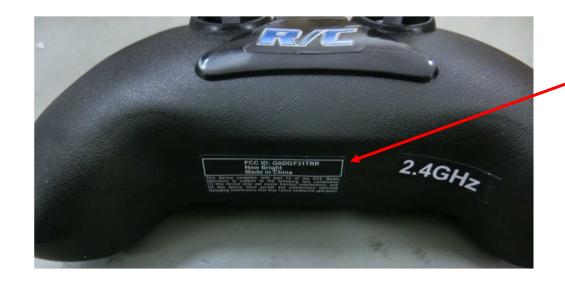

## **FCC Label**

## FCC ID: G6DGF31TRR New Bright Made in China

This device complies with part 15 of the FCC Rules. Operation is subject to the following two conditions: (1) this device may not cause harmful interference, and (2) this device must accept any interference received, including interference that may cause undesired operation.