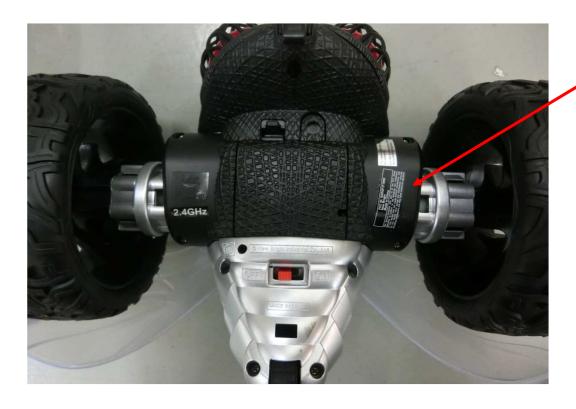

The Laminated Label is to be stuck at the base of product

## FCC ID: G6DGF3718RR New Bright Made in China

This device complies with part 15 of the FCC Rules Operation is subject to the following two conditions: (1) this device may not cause harmful interference, and (2) this device must accept any interference received including interference half may cause undesired operations.