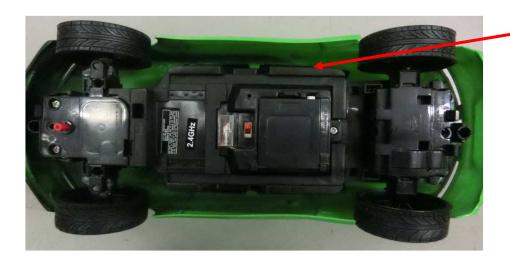

## FCC ID: G6DGF32RR New Bright Made in China

This device complies with part 15 of the FCC Rules.
Operation is subject to the following two conditions:
(1) this device may not cause harmful interference, and
(2) this device must accept any interference received, including interference that may cause undesired operation.