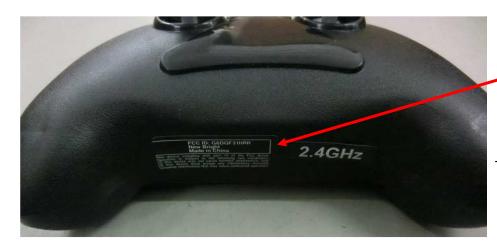

## **FCC Label**

FCC ID: G6DGF31HRR New Bright Made in China

This device complies with part 15 of the FCC Rules. Operation is subject to the following two conditions: (1) this device may not cause harmful interference, and (2) this device must accept any interference received, including interference that may cause undesired operation.

The laminated label is to be stuck at the base of the product