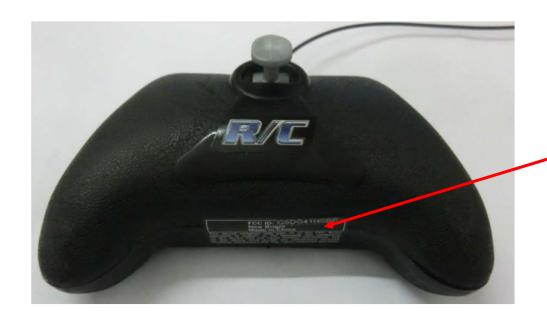

## **FCC Label**

FCC ID: G6DG41HHSBP New Bright Made in China

This device complies with part 15 of the FCC Rules. Operation is subject to the following two conditions: (1) this device may not cause harmful interference, and (2) this device must accept any interference received, including interference that may cause undesired operation.

The Laminated Label is to be stuck at the base on the Product

## FCC ID: G6DG41HHSBP New Bright Made in China

This device complies with part 15 of the FCC Rules Operation is subject to the following two conditions (1) this device may not cause harmful interference, and (2) this device must accept any interference received including interference that may cause undesired operation