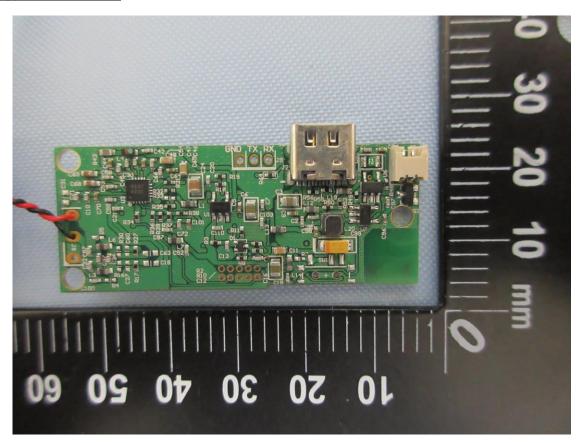

CN21F0JY(P15C-BLE) 001, CN21F0JY(FCC-MPE) 001

Page 11 of 21

Product: Type Identification:

Photographs of EUT

Page 12 of 21

CN21F0JY(P15C-BLE) 001, CN21F0JY(FCC-MPE) 001

Product: Type Identification:

Photographs of EUT

CN21 CN21

CN21F0JY(P15C-BLE) 001, CN21F0JY(FCC-MPE) 001

Page 13 of 21

Product: Type Identification:

Type Identification: