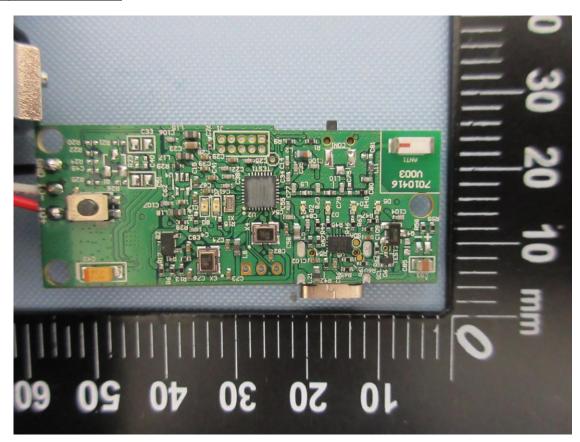

CN21 CN21

CN21F0JY(P15C-BLE) 001, CN21F0JY(FCC-MPE) 001

Page 13 of 21

Product: Type Identification:

Type Identification: