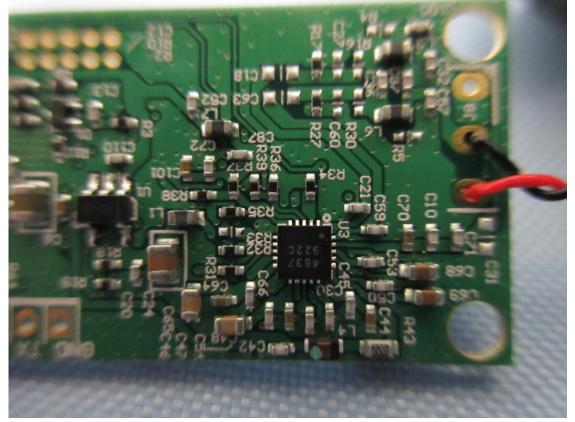

CN21F0JY(P15C-BLE) 001, CN21F0JY(FCC-MPE) 001

Page 11 of 21

Product: Type Identification:

Photographs of EUT

Page 12 of 21

CN21F0JY(P15C-BLE) 001, CN21F0JY(FCC-MPE) 001

Product: Type Identification:

Photographs of EUT