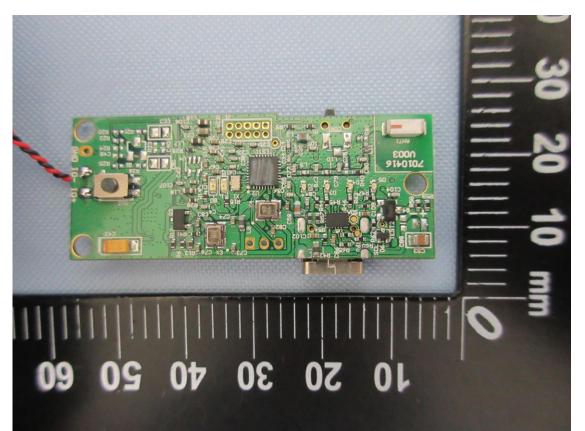

Photographs of EUT

CN21F0JY(P15C-BLE) 001, CN21F0JY(FCC-MPE) 001

Page 7 of 21

Product:BLE True Sound low Latency Chargeable Audio Transmission AdapterType Identification:BTM-510CC, BTM-510CD, BTM-510CR

**Photographs of EUT** 

CN21F0JY(P15C-BLE) 001, CN21F0JY(FCC-MPE) 001

Page 11 of 21

Product: Type Identification:

Photographs of EUT

Page 12 of 21

CN21F0JY(P15C-BLE) 001, CN21F0JY(FCC-MPE) 001

Product: Type Identification:

Photographs of EUT