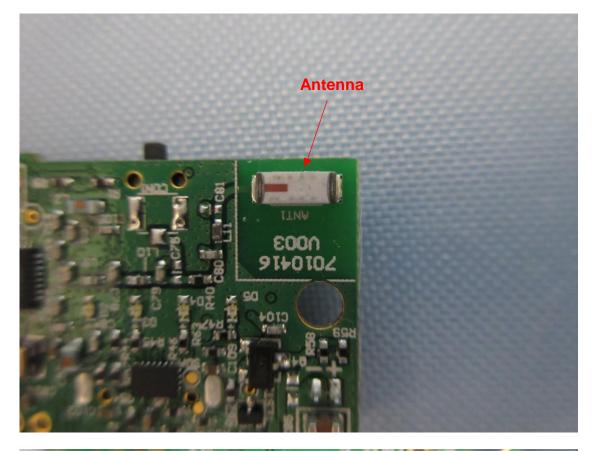

CN21 CN21

CN21F0JY(P15C-BLE) 001, CN21F0JY(FCC-MPE) 001

Page 13 of 21

Product: Type Identification:

Type Identification:

## Photographs of EUT

CN21F0JY(P15C-BLE) 001, CN21F0JY(FCC-MPE) 001

Page 14 of 21

Product:

**Photographs of EUT** 

CN21F0JY(P15C-BLE) 001, CN21F0JY(FCC-MPE) 001

Page 18 of 21

Product: Type Identification: