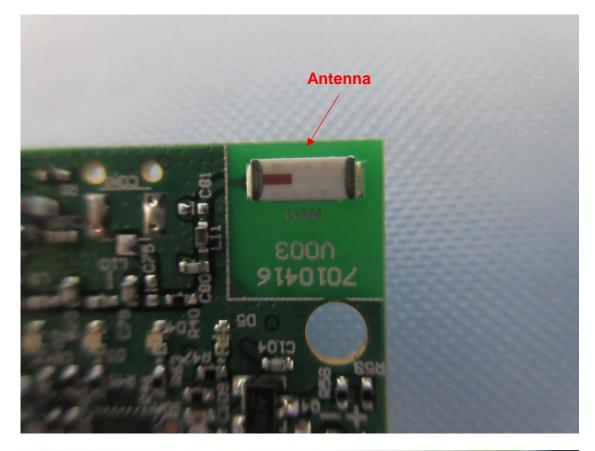

Photographs of EUT

CN21F0JY(P15C-BLE) 001, CN21F0JY(FCC-MPE) 001

Page 7 of 21

Product:BLE True Sound low Latency Chargeable Audio Transmission AdapterType Identification:BTM-510CC, BTM-510CD, BTM-510CR

**Photographs of EUT** 