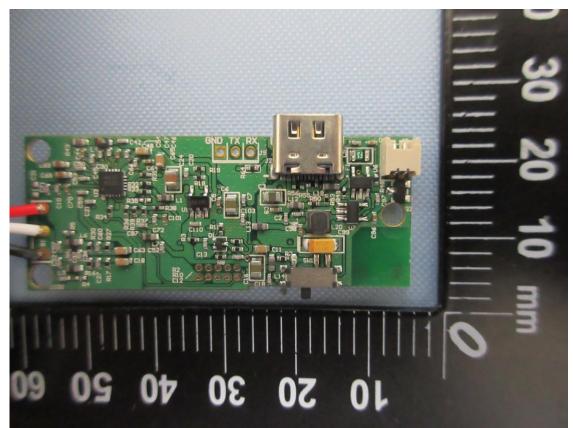

Photographs of EUT

CN21F0JY(P15C-BLE) 001, CN21F0JY(FCC-MPE) 001

Page 7 of 21

Product:BLE True Sound low Latency Chargeable Audio Transmission AdapterType Identification:BTM-510CC, BTM-510CD, BTM-510CR

**Photographs of EUT** 