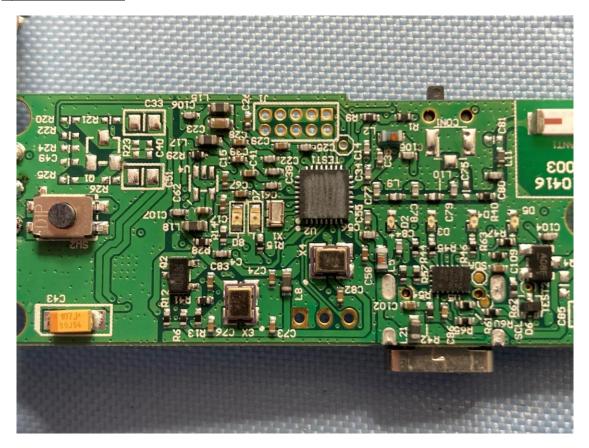

CN21 CN21

CN21F0JY(P15C-BLE) 001, CN21F0JY(FCC-MPE) 001

Page 13 of 21

Product: Type Identification:

Type Identification: