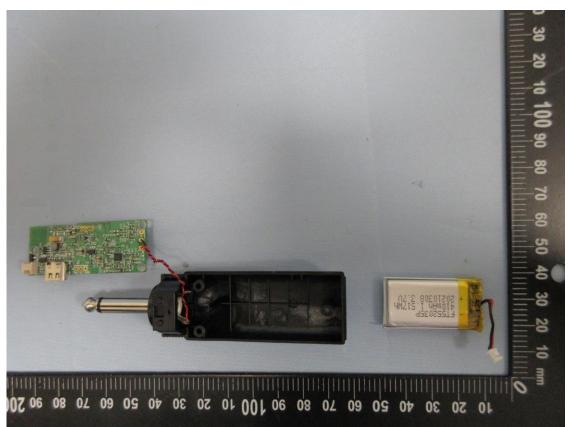

Photographs of EUT

CN21F0JY(P15C-BLE) 001, CN21F0JY(FCC-MPE) 001

Page 7 of 21

Product:BLE True Sound low Latency Chargeable Audio Transmission AdapterType Identification:BTM-510CC, BTM-510CD, BTM-510CR

**Photographs of EUT** 