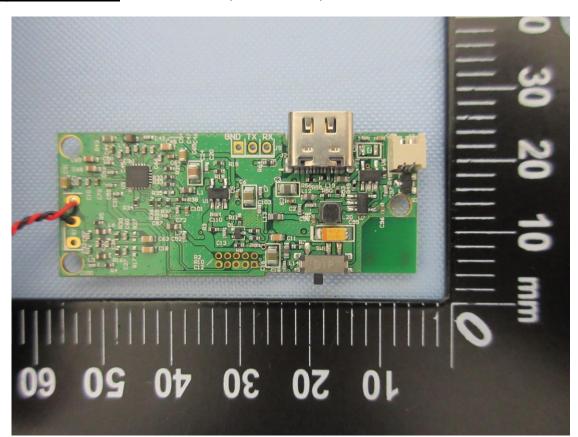

Photographs of EUT

CN21F0JY(P15C-BLE) 001, CN21F0JY(FCC-MPE) 001

Page 5 of 21

Product: Type Identification:

## Photographs of EUT

CN21F0JY(P15C-BLE) 001, CN21F0JY(FCC-MPE) 001

Page 6 of 21

Product:BLE True Sound low Latency Chargeable Audio Transmission AdapterType Identification:BTM-510CC, BTM-510CD, BTM-510CR