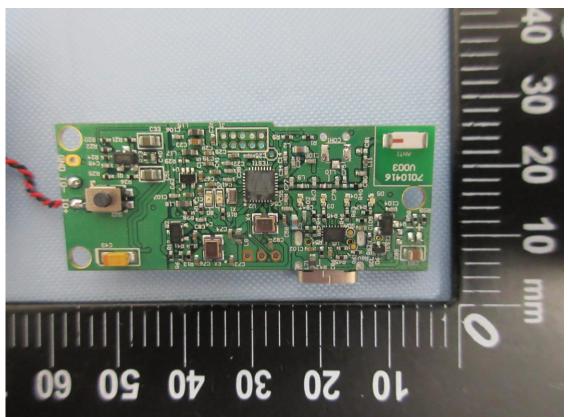

## Photographs of EUT

CN21F0JY(P15C-BLE) 001, CN21F0JY(FCC-MPE) 001

Page 14 of 21

Product:

**Photographs of EUT** 

CN21F0JY(P15C-BLE) 001, CN21F0JY(FCC-MPE) 001

Page 18 of 21

Product: Type Identification:

Photographs of EUT

Page 19 of 21

CN21F0JY(P15C-BLE) 001, CN21F0JY(FCC-MPE) 001

Product: Type Identification:

Photographs of EUT

Page 20 of 21

CN21F0JY(P15C-BLE) 001, CN21F0JY(FCC-MPE) 001

Product: Type Identification: