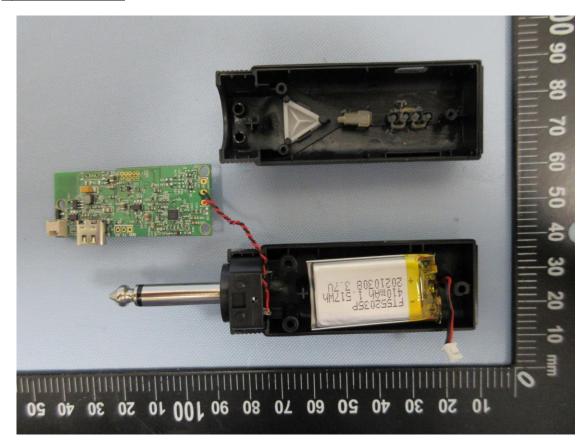

Photographs of EUT

CN21F0JY(P15C-BLE) 001, CN21F0JY(FCC-MPE) 001

Page 5 of 21

Product: Type Identification:

## Photographs of EUT

CN21F0JY(P15C-BLE) 001, CN21F0JY(FCC-MPE) 001

Page 6 of 21

Product:BLE True Sound low Latency Chargeable Audio Transmission AdapterType Identification:BTM-510CC, BTM-510CD, BTM-510CR