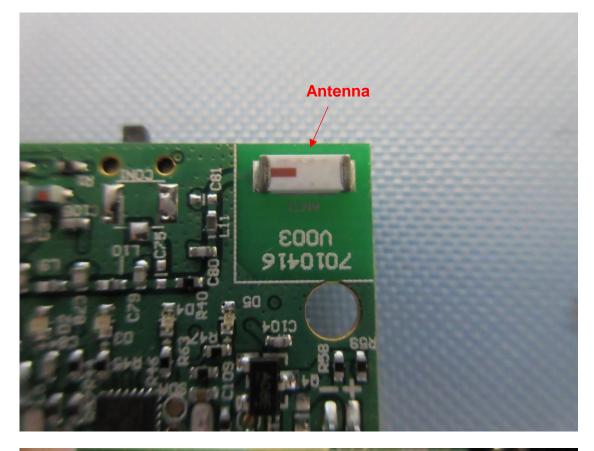

## Photographs of EUT

CN21F0JY(P15C-BLE) 001, CN21F0JY(FCC-MPE) 001

Page 14 of 21

Product:

**Photographs of EUT** 

CN21F0JY(P15C-BLE) 001, CN21F0JY(FCC-MPE) 001

Page 18 of 21

Product: Type Identification: