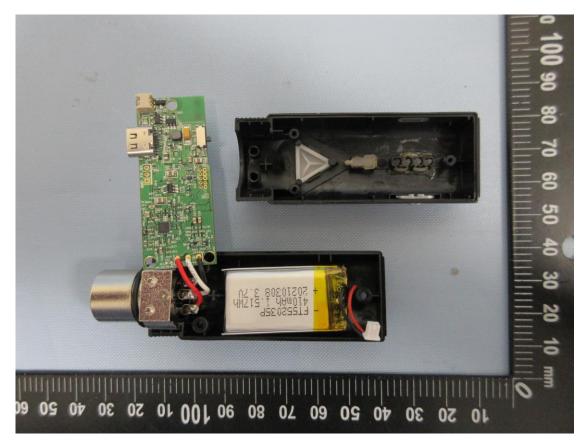

Photographs of EUT

CN21F0JY(P15C-BLE) 001, CN21F0JY(FCC-MPE) 001

Page 7 of 21

Product:BLE True Sound low Latency Chargeable Audio Transmission AdapterType Identification:BTM-510CC, BTM-510CD, BTM-510CR

**Photographs of EUT** 