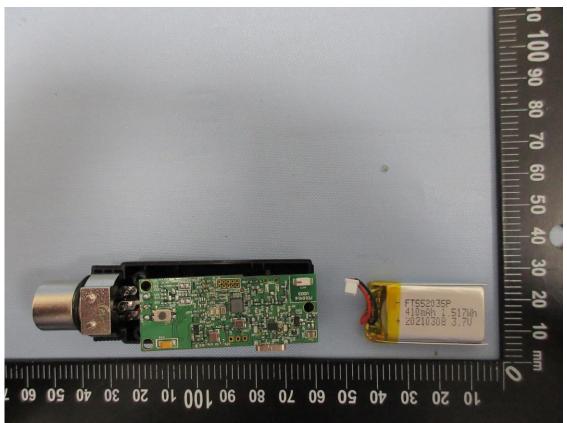

CN21F0JY(P15C-BLE) 001, CN21F0JY(FCC-MPE) 001

Page 11 of 21

Product: Type Identification:

Photographs of EUT

Page 12 of 21

CN21F0JY(P15C-BLE) 001, CN21F0JY(FCC-MPE) 001

Product: Type Identification:

Photographs of EUT