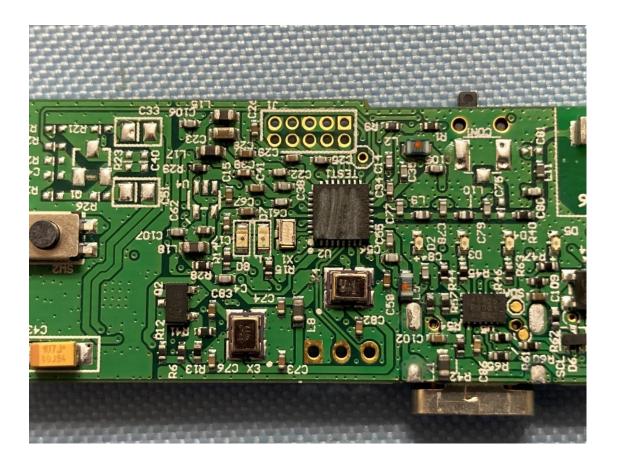

## Photographs of EUT

CN21F0JY(P15C-BLE) 001, CN21F0JY(FCC-MPE) 001

Page 6 of 21

Product:BLE True Sound low Latency Chargeable Audio Transmission AdapterType Identification:BTM-510CC, BTM-510CD, BTM-510CR