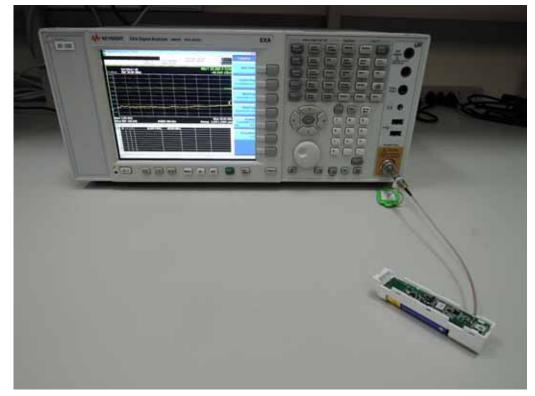

## **Conducted Setup Photo (Measurement at Antenna Port)**

Unless otherwise stated the results shown in this test report refer only to the sample(s) tested and such sample(s) are retained for 90 days only.