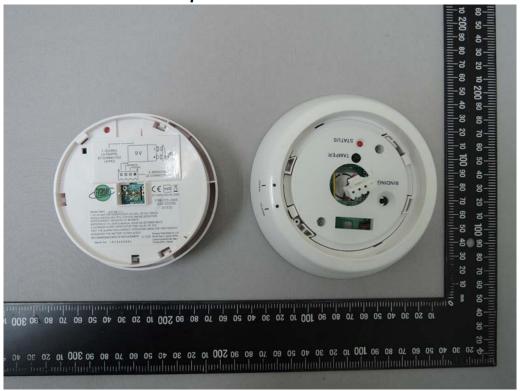

## Open View of EUT - 2

Unless otherwise stated the results shown in this test report refer only to the sample(s) tested and such sample(s) are retained for 90 days only.

Unless otherwise stated the results shown in this test report refer only to the sample(s) tested and such sample(s) are retained for 90 days only. 