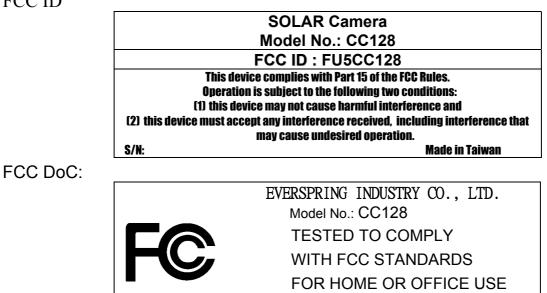

## FCC ID

The FCC ID & DoC Label will be placed on the equipment as shown in the photograph below.

FCC ID

Made in Taiwan

S/N: