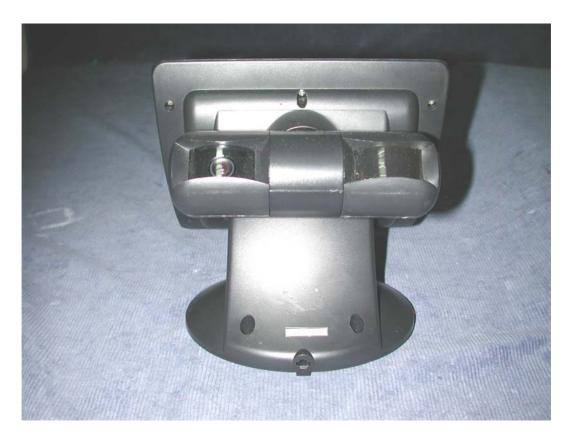

## SPECIFICATIONS

| CC128                            |                                                          | CA117                             |                                                                                          |
|----------------------------------|----------------------------------------------------------|-----------------------------------|------------------------------------------------------------------------------------------|
| Camera Type                      | CC128                                                    | Operating Frequency               | 2400-2483MHz (for 4 channels)                                                            |
| Picture Type                     | Color CMOS                                               |                                   |                                                                                          |
| TV System                        | PAL/NTSC                                                 | Transmission Range                | 75m in open space                                                                        |
| Sensitivity                      | 3Lux@F1.2                                                | Channel Selection Switch          | 4 positions for 1~4 selection                                                            |
| Lens Angle                       | 78° Diagonal                                             | Buzzer & Light Switch             | 3 positions for buzzer & light on /<br>buzzer off/off                                    |
| Lens                             | 4.3mm F2.0                                               |                                   |                                                                                          |
| Camera Angle                     | Left & Right 90° (5°, Down 45°                           | Power Switch                      | 2 positions for power on/ off                                                            |
| Microphone                       | Build in                                                 | Triggered Buzzer & Light function | Build in                                                                                 |
| Transmitting Frequency           | 2400~2483MHz (for 4 channels)                            | Antenna Type                      | Rod                                                                                      |
| Battery                          | 1 x 9V back up battery, 1x 6V rechargeable solar battery | AC Adapter                        | 12VDC, 500mA AC adapter                                                                  |
|                                  |                                                          | Connector                         | 1 x RJ-45 for VCR Controller                                                             |
| Dwell Time Switch                | 4 positions for 10s/20s/30s/40s                          |                                   | 1 x DC Jack for Power<br>3 x RCA Jack for triggered(red),<br>audio(white), video(yellow) |
| Power Supply Source              | Solar Panel (110*160mm)                                  |                                   |                                                                                          |
| Channel Switch                   | 4 positions for 1~4 selection                            |                                   |                                                                                          |
| PIR Detect ion<br>Distance/Angle | 8M/90° (under 28°C)                                      |                                   |                                                                                          |