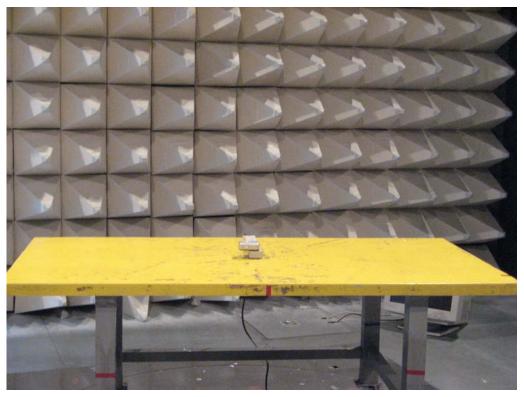

#### For radiated emissions 30MHz~1GHz

#### **FRONT VIEW**

**REAR VIEW** 

Page No. : A5 of A6 FCC ID : FU5AD130