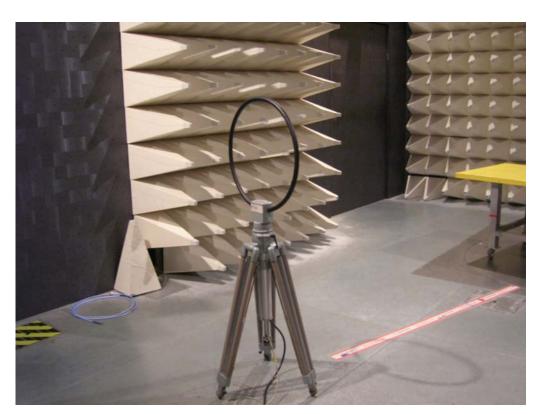

### 2. Photographs of Radiated Emissions Test Configuration

For radiated emissions 9kHz~30MHz

**FRONT VIEW** 

**REAR VIEW** 

Page No. : A4 of A6 FCC ID : FU5AD130