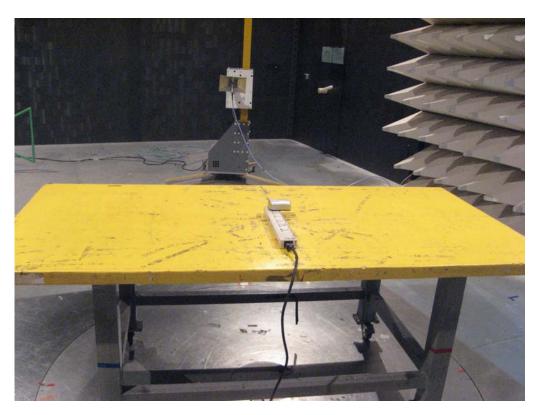

#### For radiated emissions above 1GHz

#### **FRONT VIEW**

**REAR VIEW** 

Page No. : A6 of A6 FCC ID : FU5AD130