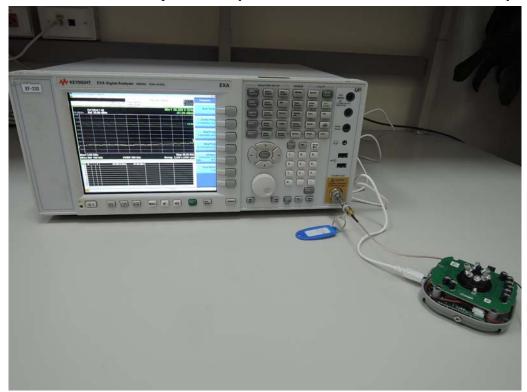

### **Conducted Setup Photo (Measurement at Antenna Port)**

Unless otherwise stated the results shown in this test report refer only to the sample(s) tested and such sample(s) are retained for 90 days only.