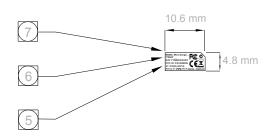

MODEL: Micro Dongle | ITEM#: | FC N2953 | S/N: YYMMXXXXXXX | FCC ID: FSUKM009 | C N2953 | ID: 3780A-00016 | Rating: 5V == 25mA REG#: AMW43

SCALE 3:1

- MODEL: PRINT THE FULL MODEL NUMBER AS IN BOM & PO (WITHOUT THE ITEM NO.)
  e.g. IF "TARGUS ABC1234US-10" IS PROVIDED, THE MODEL NUMBER IS "ABC1234US".
  NOTE: YOU CAN MAKE THE LABEL WITH THE BASIC MODEL (e.g. ABC12) AND PRINT "34US" USING THE SAME METHOD AS PRINTING THE SERIAL NO. (no need to underline).
- ITEM NUMBER: THE 2 DIGITS SHOULD FOLLOW THE BOM &/OR PO FOR THE PRODUCT.
  e.g. IF "TARGUS ABC1234-10" IS PROVIDED, THE ITEM NUMBER IS "10".
  NOTE: YOU CAN PRINT THE ITEM NO. USING THE SAME METHOD AS PRINTING THE SERIAL NO. (no need to underline).
- SERIAL NUMBER: YY = MFG YEAR, MM = MFG MONTH, THE SIX DIGITS FOLLOWING THE MONTH IS THE SEQUENTIAL QTY COUNT FOR THE SAID MONTH.

  e.g. IF 5000 PCS OF TARGUS P/N AMXXX WERE PRODUCED IN AUGUST 2005, THE SERIAL NUMBER WILL RUN FROM 0508000001 TO 0508005000.
- 4. PRODUCT SAFETY MARKING(S): FCC, CE, C-TICK, WEEE, CLASS 2 LASER PRODUCT & WARNING (another label)
- 3. PERMANENT ADHESIVE BACKING.
- 2. ALL TEXT TO BE IN BLACK WITH HUMAN-READABLE INTERPRETATION (HRI).
- 1. MATERIAL: .010 WHITE MYLAR OR EQUIVALENT.