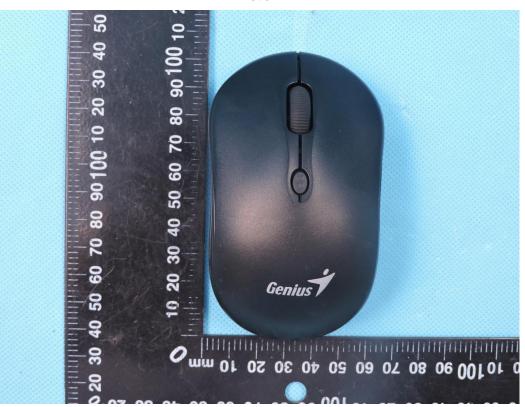

## APPENDIX-PHOTOGRAPHS OF EUT CONSTRUCTIONAL DETAILS FCC ID: FSUGMZLV Model: LuxeMate Q8100/M

Photo 1

Photo 2

 1/F., Building B, Zhuoke Science Park, No.190, Chongqing Road, Fuyong Street, Bao'an District, Shenzhen, Guangdong, China