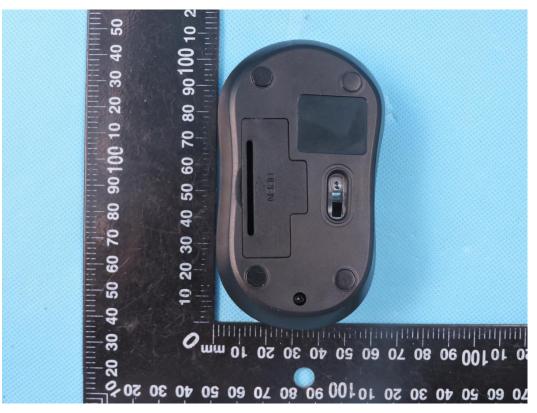

## APPENDIX-PHOTOGRAPHS OF EUT CONSTRUCTIONAL DETAILS FCC ID: FSUGMZLV Model: LuxeMate Q8100/M

Photo 1

Photo 2

 1/F., Building B, Zhuoke Science Park, No.190, Chongqing Road, Fuyong Street, Bao'an District, Shenzhen, Guangdong, China