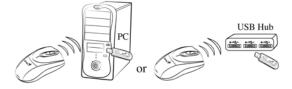

## Hardware Installation

1. You can connect the receiver to a USB port of a PC

2. Install two AA batteries in the mouse.

3. Turn on your computer. The mouse will now work.

| Product               | Navigator 620 Laser |
|-----------------------|---------------------|
| MOEDL NO.             | GM-070023/T         |
| POWER SUPPLY          | DC 3.0 V            |
| Cable                 | N/A                 |
| Carrier Frequency     | 27.045 MHz          |
| Number of channel     | 1                   |
| Rated RF Output power | 56dBuV              |
| Modulation type       | FSK                 |
| Duty Cycle            | 50%                 |
| Mode of operation     | Simplex             |
| Channel bandwidth     | 10KHz               |
| Antenna type          | Loop antenna        |