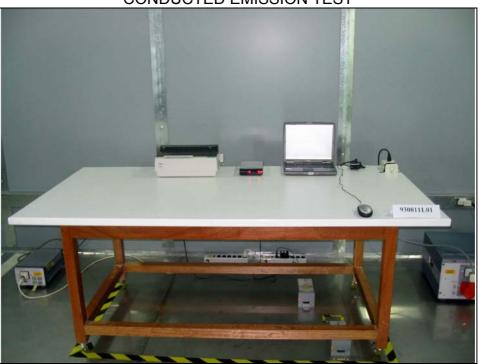

## 5 PHOTOGRAPHS OF THE TEST CONFIGURATION CONDUCTED EMISSION TEST

FCC ID: FSUGMZGZ

RADIATED EMISSION TEST (Mode A)