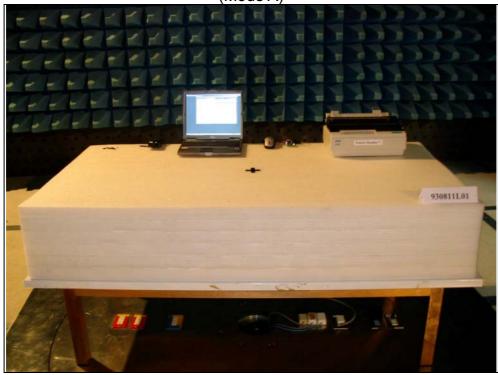

## 5 PHOTOGRAPHS OF THE TEST CONFIGURATION CONDUCTED EMISSION TEST

FCC ID: FSUGMZGZ

RADIATED EMISSION TEST (Mode A)