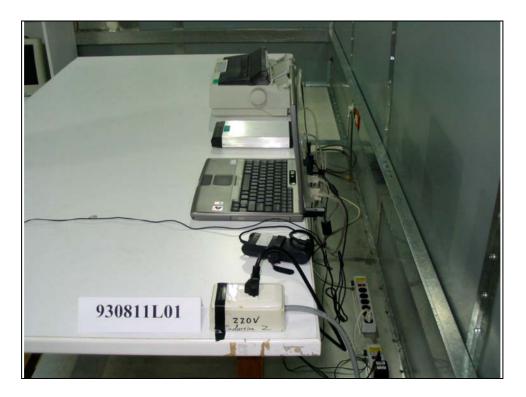

## 5 PHOTOGRAPHS OF THE TEST CONFIGURATION CONDUCTED EMISSION TEST

FCC ID: FSUGMZGZ

RADIATED EMISSION TEST (Mode A)