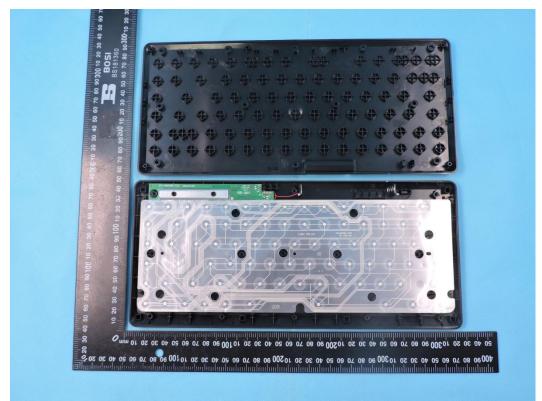

## APPENDIX-PHOTOGRAPHS OF EUT CONSTRUCTIONAL DETAILS FCC ID: FSUGKZHM Model: LuxeMate Q8100/K

Photo 1

Photo 2

1/F., Building B, Zhuoke Science Park, No.190, Chongqing Road, Fuyong Street, Bao'an District, Shenzhen, Guangdong, China Tel: 0755-36886288 Fax: 0755-36886277 Http://www.stsapp.com E-mail: sts@stsapp.com