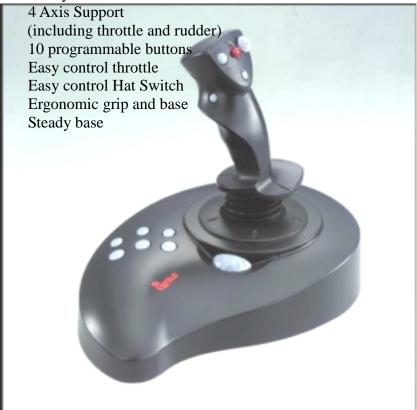

## **MaxFighter Force Feedback F-33**

**System Requirements:** 

• IBM<sup>TM</sup>-Compatible PC, with Pentium<sup>®</sup> processor or faster

- 16MB RAM minimum
- 10MB hard-disk space
- **CD-ROM Drive**
- One dedicated USB port Or 9 pin serial port Windows<sup>®</sup> 95/98
- An installed mouse

Feature:

Heavy force feedback

All new design throttle control makes you get faster responses, pinpoint accuracy, optimal speed, and no drift.

Consider your operating status. We design ergonomic grip and palm rest platform. Let you feel comfortable and never be tired even after hours playing.

Consider your operating status. We replace the buttons and rudder control, let you just move fingertip never move palm during playing. This makes you get faster responses and never be tired even after hours playing.