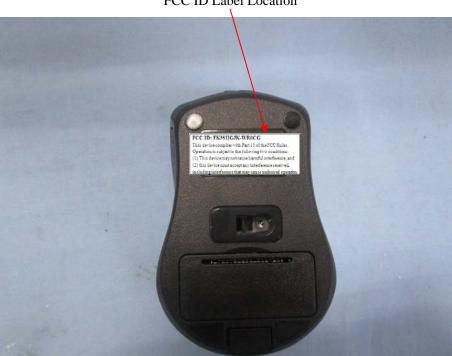

## **Proposed Label Location on EUT**

FCC ID Label Location

## FCC ID: FK3SIIGJK-WR0CG

This device complies with Part 15 of the FCC Rules. Operation is subject to the following two conditions:

- (1) This device may not cause harmful interference, and
- (2) this device must accept any interference received, including interference that may cause undesired operation.