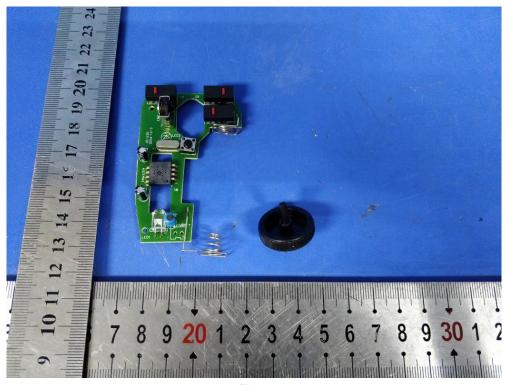

FCC ID: FK3JK-WR0TS-M

Fig.5

Fig.6

This report shall not be reproduced except in full, without the written approval of Shenzhen LCS Compliance Testing Laboratory Ltd. Page 3 of 3