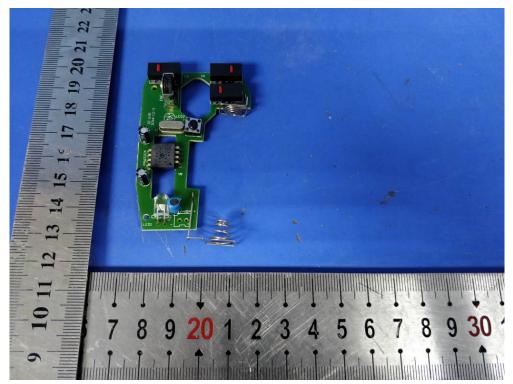

FCC ID: FK3JK-WR0TS-M

Fig.5

Fig.6

This report shall not be reproduced except in full, without the written approval of Shenzhen LCS Compliance Testing Laboratory Ltd. Page 3 of 3