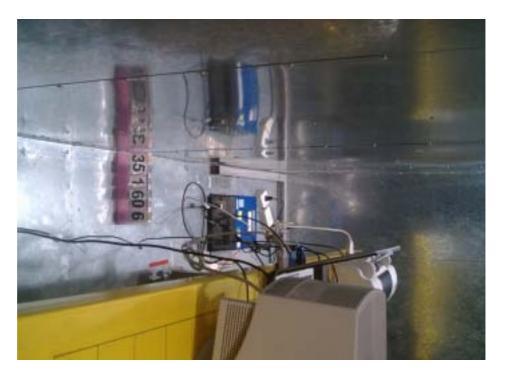

## 1.1. Photographs of Conducted Emission Test Configuration

■ The photographs show the configuration that generates the maximum emission.

FRONT VIEW

**REAR VIEW** 

SPORTON International Inc. TEL : 886-2-2696-2468 FAX : 886-2-2696-2255

| FCC ID      | : FI7BUB-103   |
|-------------|----------------|
| Page No.    | : 1 of 3       |
| Issued Date | : May 31, 2003 |

SIDE VIEW

*SPORTON International Inc.* TEL : 886-2-2696-2468 FAX : 886-2-2696-2255