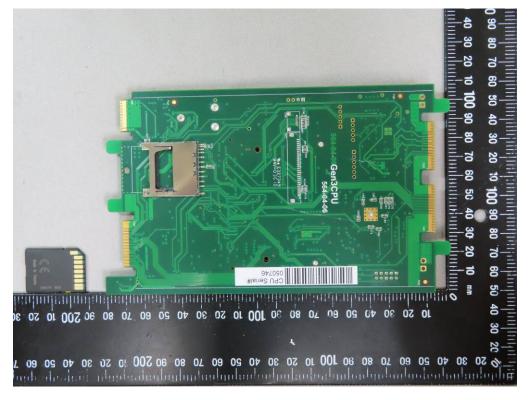

SGS Taiwan Ltd. No.134,Wu Kung Road, New Taipei Industrial Park, Wuku District, New Taipei City, Taiwan/新北市五股區新北產業園區五工路 134 號

台灣檢驗科技股份有限公司

Internal View of EUT-2

Unless otherwise stated the results shown in this test report refer only to the sample(s) tested and such sample(s) are retained for 90 days only.