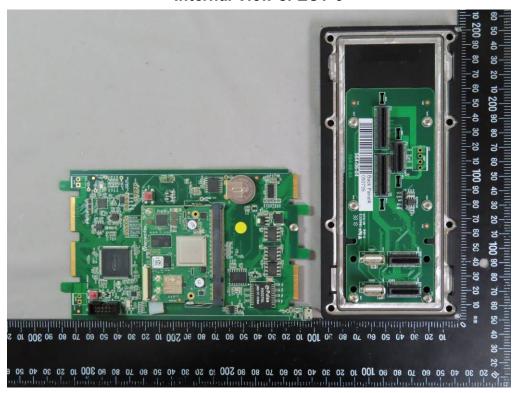

SGS Taiwan Ltd. No.134,Wu Kung Road, New Taipei Industrial Park, Wuku District, New Taipei City, Taiwan/新北市五股區新北產業園區五工路 134 號

台灣檢驗科技股份有限公司

Internal View of EUT-2

Unless otherwise stated the results shown in this test report refer only to the sample(s) tested and such sample(s) are retained for 90 days only.