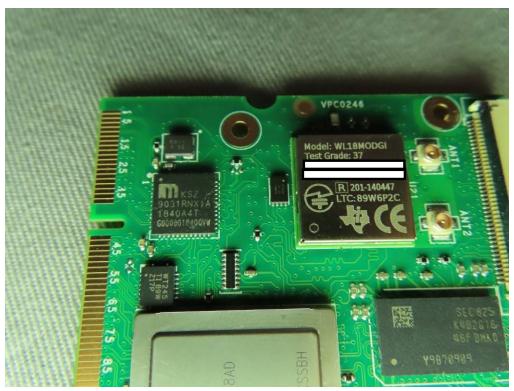

SGS Taiwan Ltd. No.134,Wu Kung Road, New Taipei Industrial Park, Wuku District, New Taipei City, Taiwan/新北市五股區新北產業園區五工路 134 號

台灣檢驗科技股份有限公司

Internal View of EUT-2

Unless otherwise stated the results shown in this test report refer only to the sample(s) tested and such sample(s) are retained for 90 days only.