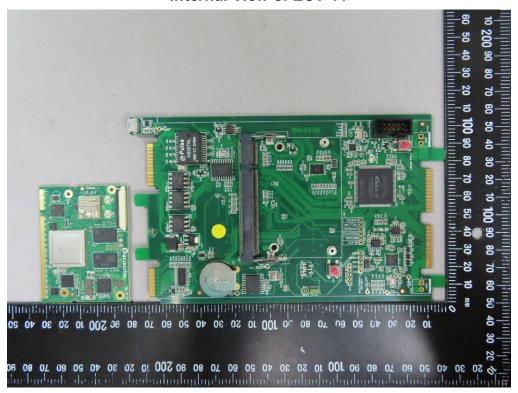

# INTERNAL PHOTOGRAPHS OF EUT

Open View of EUT-1

Open View of EUT-2

Unless otherwise stated the results shown in this test report refer only to the sample(s) tested and such sample(s) are retained for 90 days only.