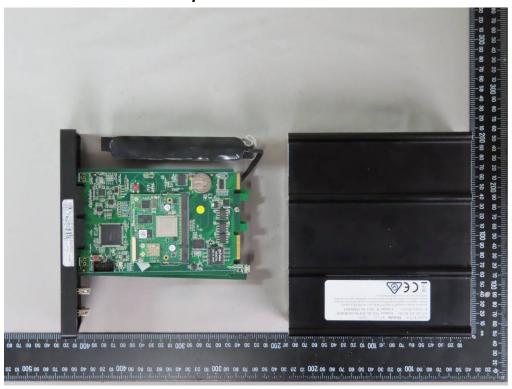

SGS Taiwan Ltd. No.134,Wu Kung Road, New Taipei Industrial Park, Wuku District, New Taipei City, Taiwan/新北市五股區新北產業園區五工路 134 號

Internal View of EUT-4

Unless otherwise stated the results shown in this test report refer only to the sample(s) tested and such sample(s) are retained for 90 days only.