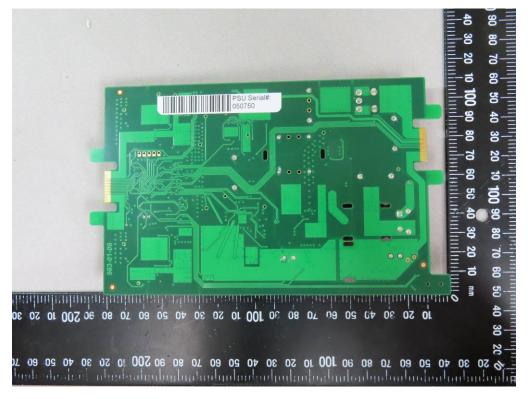

SGS Taiwan Ltd. No.134,Wu Kung Road, New Taipei Industrial Park, Wuku District, New Taipei City, Taiwan/新北市五股區新北產業園區五工路 134 號

台灣檢驗科技股份有限公司

Internal View of EUT-2

Unless otherwise stated the results shown in this test report refer only to the sample(s) tested and such sample(s) are retained for 90 days only.