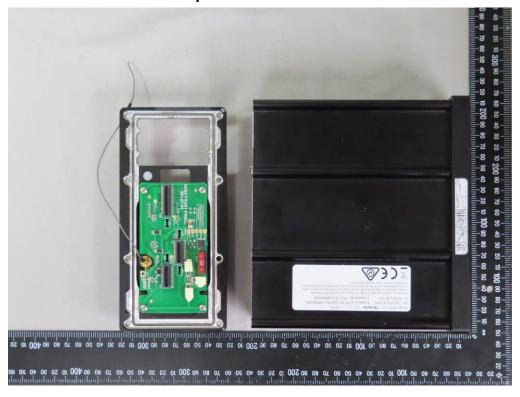

SGS Taiwan Ltd. No.134,Wu Kung Road, New Taipei Industrial Park, Wuku District, New Taipei City, Taiwan/新北市五股區新北產業園區五工路 134 號

台灣檢驗科技股份有限公司

Internal View of EUT-2

Unless otherwise stated the results shown in this test report refer only to the sample(s) tested and such sample(s) are retained for 90 days only.