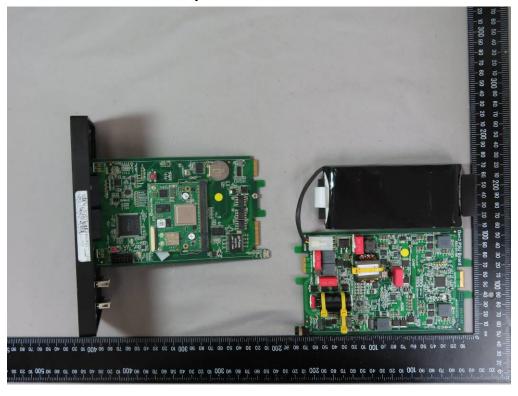

# INTERNAL PHOTOGRAPHS OF EUT

Open View of EUT-1

Open View of EUT-2

Unless otherwise stated the results shown in this test report refer only to the sample(s) tested and such sample(s) are retained for 90 days only.