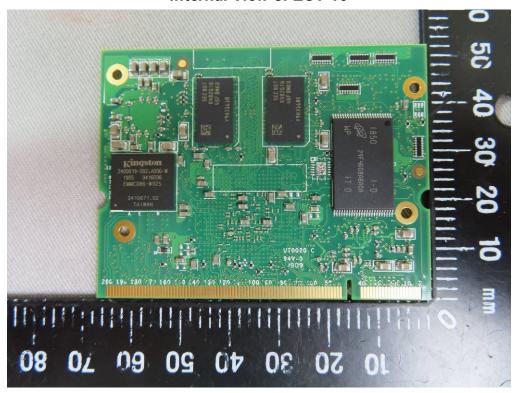

<mark>SGS Taiwan Ltd. <sub>1</sub> No.134,Wu Kung Road, New Taipei Industrial Park, Wuku District, New Taipei City, Taiwan/新北市五股區新北產業園區五工路 134 號</mark>

台灣檢驗科技股份有限公司

Antenna

Unless otherwise stated the results shown in this test report refer only to the sample(s) tested and such sample(s) are retained for 90 days only.