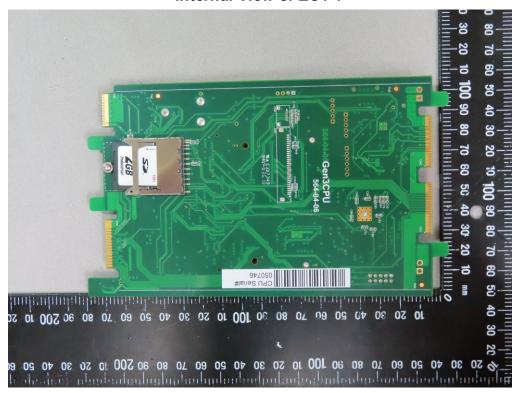

SGS Taiwan Ltd. No.134,Wu Kung Road, New Taipei Industrial Park, Wuku District, New Taipei City, Taiwan/新北市五股區新北產業園區五工路 134 號

台灣檢驗科技股份有限公司

Internal View of EUT-2

Unless otherwise stated the results shown in this test report refer only to the sample(s) tested and such sample(s) are retained for 90 days only.