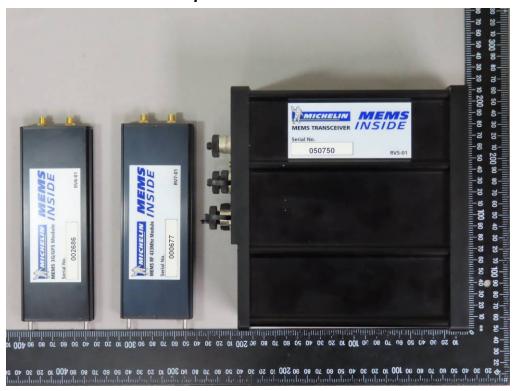

# INTERNAL PHOTOGRAPHS OF EUT

Open View of EUT-1

Open View of EUT-2

Unless otherwise stated the results shown in this test report refer only to the sample(s) tested and such sample(s) are retained for 90 days only.