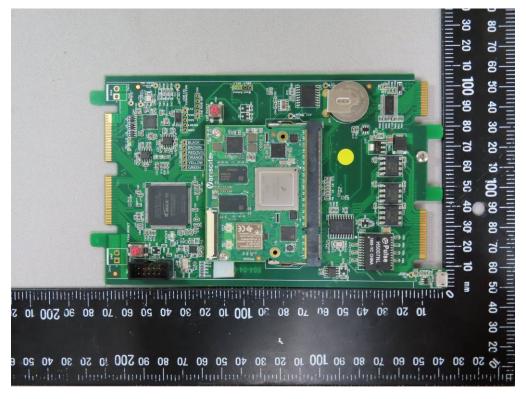

SGS Taiwan Ltd. No.134,Wu Kung Road, New Taipei Industrial Park, Wuku District, New Taipei City, Taiwan/新北市五股區新北產業園區五工路 134 號

台灣檢驗科技股份有限公司

Internal View of EUT-2

Unless otherwise stated the results shown in this test report refer only to the sample(s) tested and such sample(s) are retained for 90 days only.