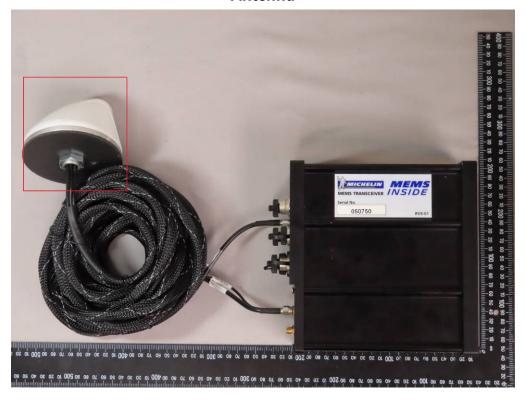

<mark>SGS Taiwan Ltd. <sub>1</sub> No.134,Wu Kung Road, New Taipei Industrial Park, Wuku District, New Taipei City, Taiwan/新北市五股區新北產業園區五工路 134 號</mark>

台灣檢驗科技股份有限公司

Antenna

Unless otherwise stated the results shown in this test report refer only to the sample(s) tested and such sample(s) are retained for 90 days only.