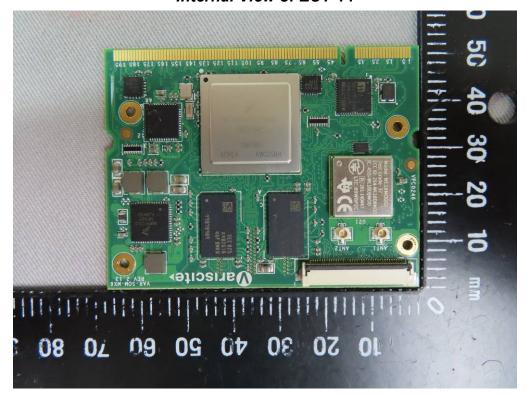

# INTERNAL PHOTOGRAPHS OF EUT

Open View of EUT-1

Open View of EUT-2

Unless otherwise stated the results shown in this test report refer only to the sample(s) tested and such sample(s) are retained for 90 days only.