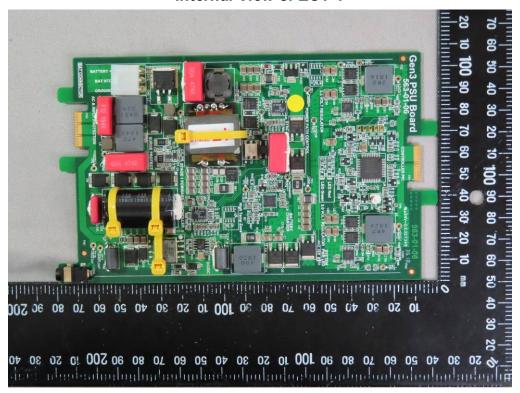

SGS Taiwan Ltd. No.134,Wu Kung Road, New Taipei Industrial Park, Wuku District, New Taipei City, Taiwan/新北市五股區新北產業園區五工路 134 號

Internal View of EUT-4

Unless otherwise stated the results shown in this test report refer only to the sample(s) tested and such sample(s) are retained for 90 days only.