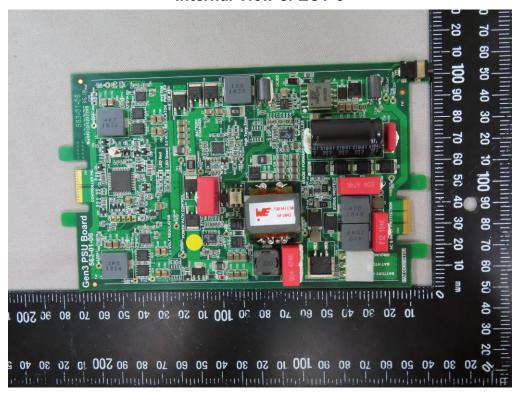

SGS Taiwan Ltd. No.134,Wu Kung Road, New Taipei Industrial Park, Wuku District, New Taipei City, Taiwan/新北市五股區新北產業園區五工路 134 號

台灣檢驗科技股份有限公司

Internal View of EUT-2

Unless otherwise stated the results shown in this test report refer only to the sample(s) tested and such sample(s) are retained for 90 days only.