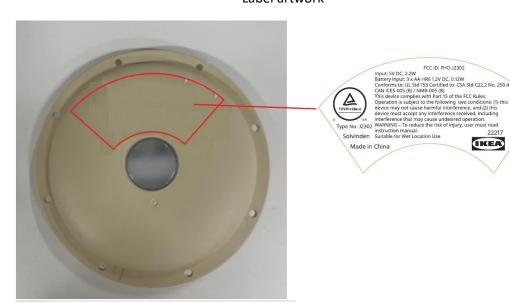

Type No. J2302

Solvinden

FCC ID: FHO-J2302

Input: 5V DC, 2.2W

Battery input: 3 x AA HR6 1.2V DC, 0.12W

Conforms to: UL Std 153 Certified to: CSA Std C22.2 No. 250.4

CAN ICES-005 (B) / NMB-005 (B)

This device complies with Part 15 of the FCC Rules.

Operation is subject to the following two conditions: (1) this device may not cause harmful interference, and (2) this device must accept any interference received, including

interference that may cause undesired operation.

Caution – Replace battery with 3 X 1.2V AA HR6 2450mAh
IKEA LADDA rechargeable battery.

WARNING – To reduce the risk of injury, user must read instruction manual.

Suitable for Wet Location Use Made in China

CONVIENT AUX ENDROITS MOUILLES

## Label artwork

Label location.