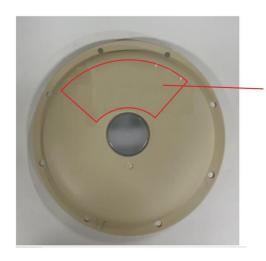

Type No. J2302-3

Solvinden

FCC ID: FHO-J2302-3

Input: 5V DC, 2.2W

Battery input: 3 x AA HR6 1.2V DC, 0.12W

Conforms to: UL Std 153 Certified to: CSA Std C22.2 No.

250.4 CAN ICES-005 (B) / NMB-005 (B)

This device complies with Part 15 of the FCC Rules.

Operation is subject to the following two conditions: (1) this device may not cause harmful interference, and (2) this device must accept any interference received, including interference that may cause undesired operation.

Caution - Replace battery with 3 X 1.2V AA HR6 2450mAh

IKEA LADDA rechargeable battery.

WARNING – To reduce the risk of injury, user must read Made in China

instruction manual.

Suitable for Wet Location Use
CONVIENT AUX ENDROITS MOUILLES



## Label artwork





Type No. J2302-3



Label location.