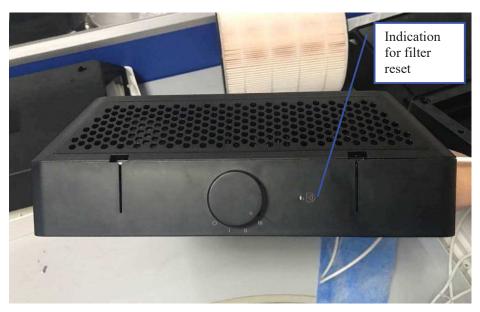

Inner view

Inner view

Filter reset button

Inner view, location of control board

Control board view

Control board PCB view

Control board PCB view

Inner view