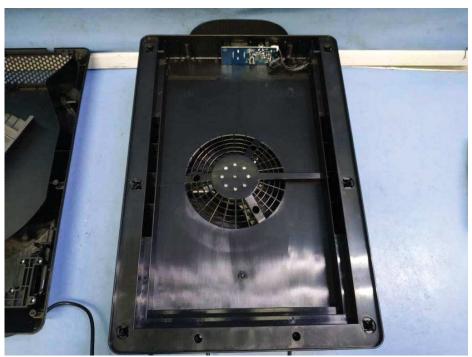

Inner view

Inner view

Filter reset button

Inner view, location of control board

Control board view

Control board PCB view

Control board PCB view

Inner view

Fan motor location

Fan motor brackt and fan guard

Fan motor view

Cord anchorage view

Adapter view (ICPSW24-19-1A)

Inner view of adapter (ICPSW24-19-1A)

Rear view of adapter PCB (ICPSW24-19-1A)