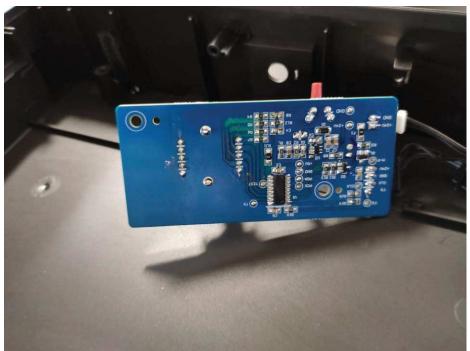

Inner view

Inner view

Filter reset button

Inner view, location of control board

Control board view

Control board PCB view

Control board PCB view

Inner view