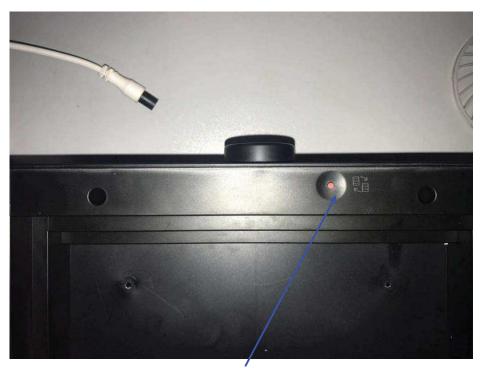

Inner view

Inner view

Filter reset button

Inner view, location of control board

Control board view

Control board PCB view

Control board PCB view

Inner view