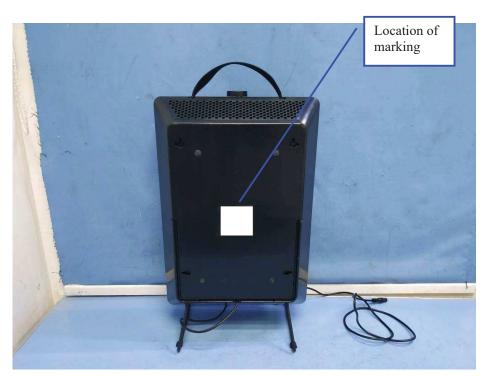

#### 1. APPENDIX I - PHOTOS OF TEST SETUP



Radiated Emission (30 MHz-1000 MHz)





## 2. APPENDIX II – PHOTOS OF EUT



Front view





## Top view



Control knob view



Side view





Side view



Rear view





Bottom view



Cord inlet





Inner view



Inner view





Inner view



Filter reset button





Inner view, location of control board



Control board view





Control board PCB view



Control board PCB view





Inner view



Fan motor location





Fan motor brackt and fan guard



Fan motor view





Cord anchorage view



Adapter view (ICPSW24-19-1A)





Inner view of adapter (ICPSW24-19-1A)



Rear view of adapter PCB (ICPSW24-19-1A)

# Label location for E1916 Förnuftig