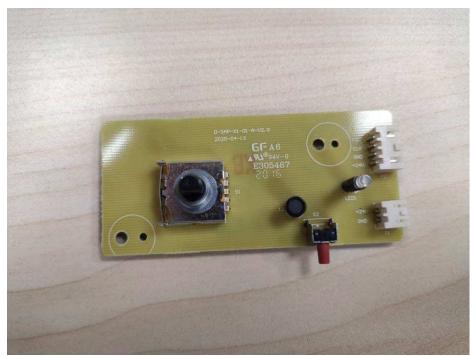

Inner view

Inner view

Filter reset button

Inner view, location of control board

Control board view

Control board PCB view

Control board PCB view

Inner view