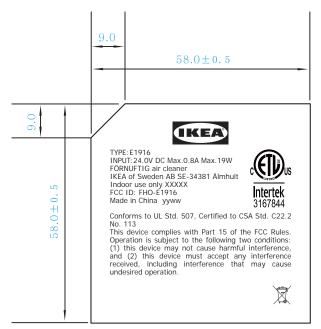

#### 1. APPENDIX I - PHOTOS OF TEST SETUP



Radiated Emission (30 MHz-1000 MHz)





## 2. APPENDIX II – PHOTOS OF EUT



Front view





## Top view



Control knob view



Side view





Side view



Rear view





Bottom view



Cord inlet





Inner view



Inner view





Inner view



Filter reset button





Inner view, location of control board



Control board view





Control board PCB view



Control board PCB view





Inner view



Fan motor location





Fan motor brackt and fan guard



Fan motor view





Cord anchorage view



Adapter view (ICPSW24-19-1A)





Inner view of adapter (ICPSW24-19-1A)



Rear view of adapter PCB (ICPSW24-19-1A)

# Label location for E1916 Förnuftig