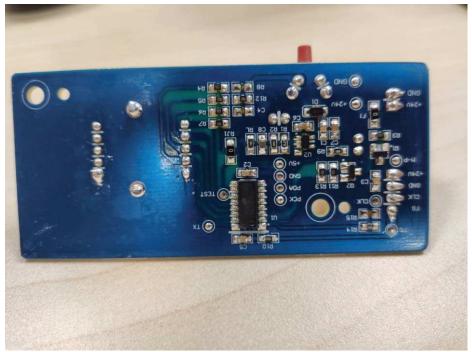

Inner view

Inner view

Filter reset button

Inner view, location of control board

Control board view

Control board PCB view

Control board PCB view

Inner view