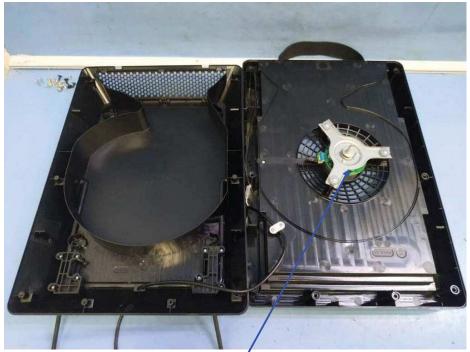

Fan motor location

Fan motor brackt and fan guard

Fan motor view

Cord anchorage view

Adapter view (ICPSW24-19-1A)

Inner view of adapter (ICPSW24-19-1A)

Rear view of adapter PCB (ICPSW24-19-1A)