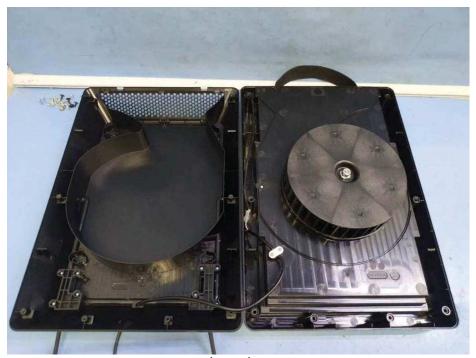

Inner view

Inner view

Filter reset button

Inner view, location of control board

Control board view

Control board PCB view

Control board PCB view

Inner view

Fan motor location

Fan motor brackt and fan guard

Fan motor view

Cord anchorage view

Adapter view (ICPSW24-19-1A)

Inner view of adapter (ICPSW24-19-1A)

Rear view of adapter PCB (ICPSW24-19-1A)