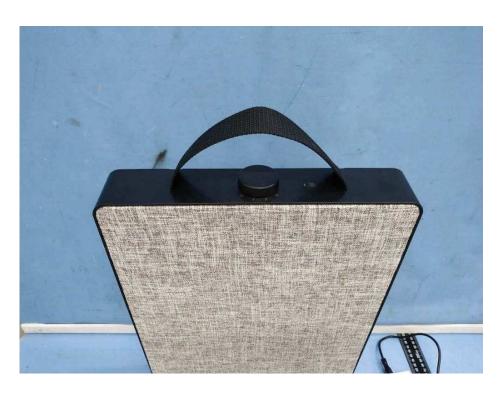

## Top view

Control knob view

Side view

Side view

Rear view

Bottom view

Cord inlet

Inner view