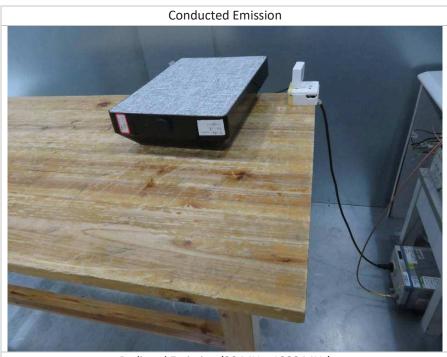

#### 1. APPENDIX I - PHOTOS OF TEST SETUP



Radiated Emission (30 MHz-1000 MHz)





## 2. APPENDIX II – PHOTOS OF EUT



Front view





## Top view



Control knob view



Side view





Side view



Rear view





Bottom view



Cord inlet





Inner view



Inner view





Inner view



Filter reset button





Inner view, location of control board



Control board view





Control board PCB view



Control board PCB view





Inner view



Fan motor location





Fan motor brackt and fan guard



Fan motor view





Cord anchorage view



Adapter view (ICPSW24-19-1A)





Inner view of adapter (ICPSW24-19-1A)



Rear view of adapter PCB (ICPSW24-19-1A)

# Label location for E1916 Förnuftig