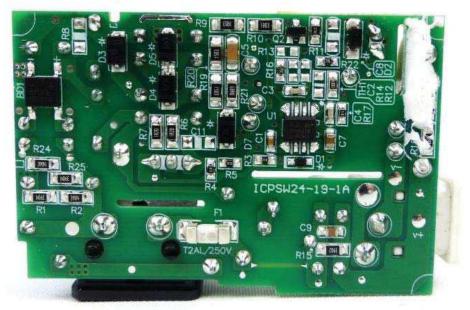

Fan motor location

Fan motor brackt and fan guard

Fan motor view

Cord anchorage view

Adapter view (ICPSW24-19-1A)

Inner view of adapter (ICPSW24-19-1A)

Rear view of adapter PCB (ICPSW24-19-1A)