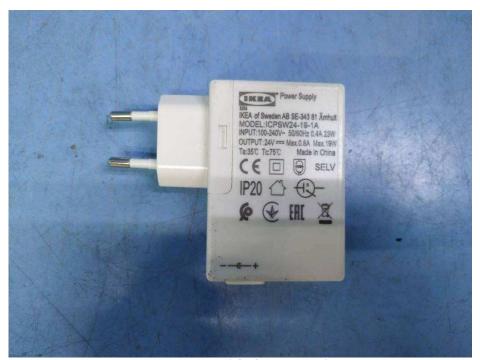

Fan motor location

Fan motor brackt and fan guard

Fan motor view

Cord anchorage view

Adapter view (ICPSW24-19-1A)

Inner view of adapter (ICPSW24-19-1A)

Rear view of adapter PCB (ICPSW24-19-1A)