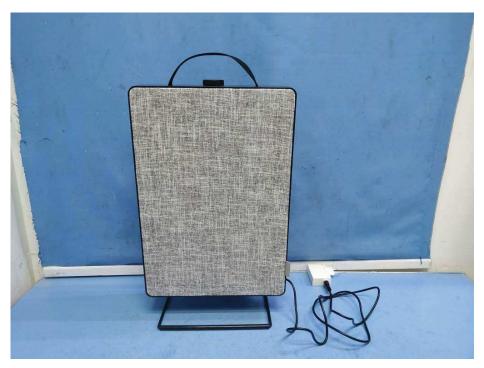

#### 1. APPENDIX I - PHOTOS OF TEST SETUP



Radiated Emission (30 MHz-1000 MHz)





## 2. APPENDIX II – PHOTOS OF EUT



Front view





## Top view



Control knob view



Side view





Side view



Rear view





Bottom view



Cord inlet





Inner view



Inner view





Inner view



Filter reset button





Inner view, location of control board



Control board view





Control board PCB view



Control board PCB view





Inner view



Fan motor location





Fan motor brackt and fan guard



Fan motor view





Cord anchorage view



Adapter view (ICPSW24-19-1A)





Inner view of adapter (ICPSW24-19-1A)



Rear view of adapter PCB (ICPSW24-19-1A)

# Label location for E1916 Förnuftig