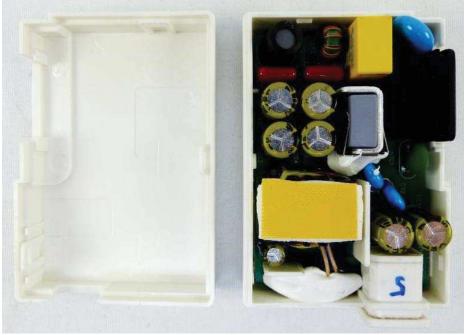

Fan motor location

Fan motor brackt and fan guard

Fan motor view

Cord anchorage view

Adapter view (ICPSW24-19-1A)

Inner view of adapter (ICPSW24-19-1A)

Rear view of adapter PCB (ICPSW24-19-1A)