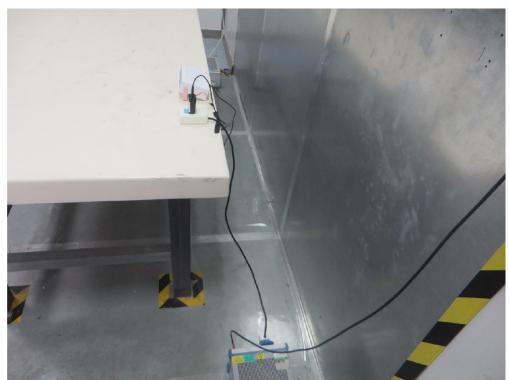

## **EMC Test Setup Photograph**

Test Mode 1

Description: Front View of Conducted Emission Test Setup

Test Mode 1

Description: Back view of Conducted Emission Test Setup

Test Mode 2

Description: Front View of Conducted Emission Test Setup