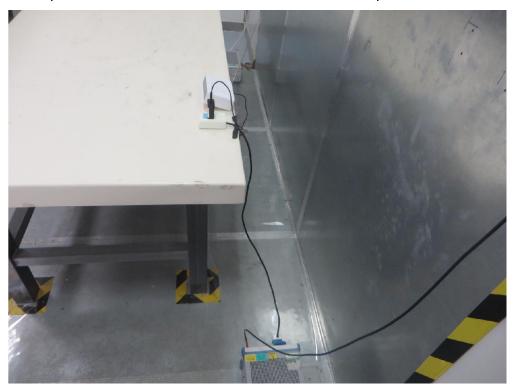

## **EMC Test Setup Photograph**

Test Mode 1

Description: Front View of Conducted Emission Test Setup

Test Mode 1

Description: Back view of Conducted Emission Test Setup

Test Mode 2

Description: Front View of Conducted Emission Test Setup