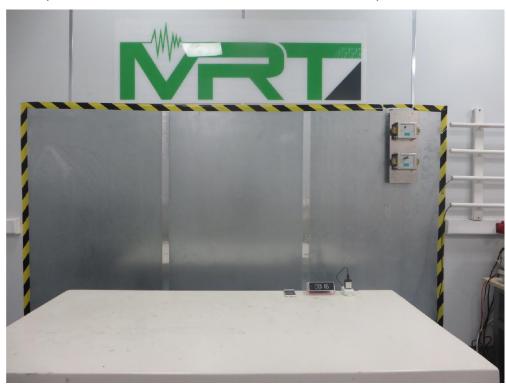

## **EMC Test Setup Photograph**

Test Mode 1

Description: Front View of Conducted Emission Test Setup

Test Mode 1

Description: Back view of Conducted Emission Test Setup

Test Mode 2

Description: Front View of Conducted Emission Test Setup