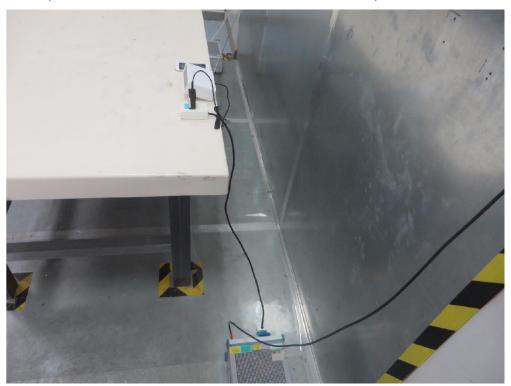

## **EMC Test Setup Photograph**

Test Mode 1

Description: Front View of Conducted Emission Test Setup

Test Mode 1

Description: Back view of Conducted Emission Test Setup

Test Mode 2

Description: Front View of Conducted Emission Test Setup