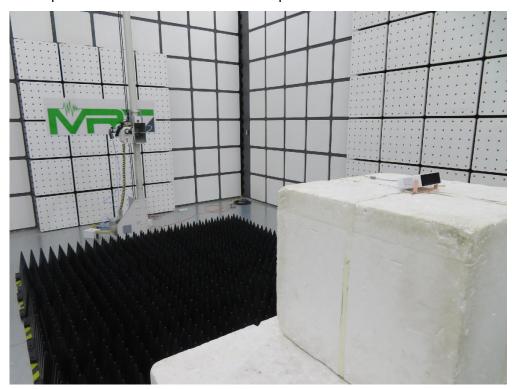

Test Mode 2

Description: Back view of Conducted Emission Test Setup

Test Mode 1

Description: Radiated Spurious Emission Test Setup for 30MHz ~ 1GHz

Test Mode 1

Description: Radiated Spurious Emission Test Setup for 1GHz ~ 18GHz

Test Mode 2

Description: Radiated Spurious Emission Test Setup for 30MHz ~ 1GHz

Test Mode 2  $\label{eq:Description:Radiated Spurious Emission Test Setup for 1GHz $\sim 18 \text{GHz} $}$ 

Test Mode 3

Description: Radiated Spurious Emission Test Setup for 30MHz ~ 1GHz