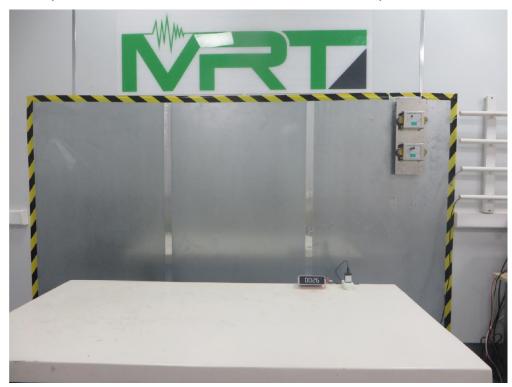

## **EMC Test Setup Photograph**

Test Mode 1

Description: Front View of Conducted Emission Test Setup

Test Mode 1

Description: Back view of Conducted Emission Test Setup

Test Mode 2

Description: Front View of Conducted Emission Test Setup