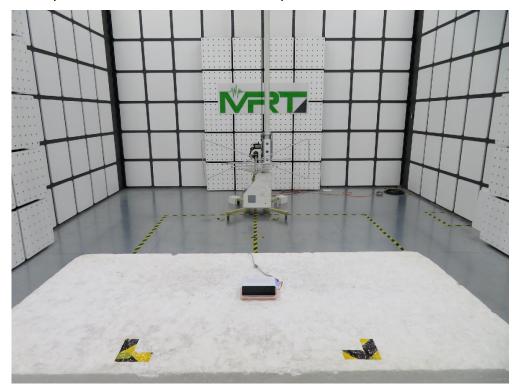

Test Mode 2

Description: Back view of Conducted Emission Test Setup

Test Mode 1

Description: Radiated Spurious Emission Test Setup for 30MHz ~ 1GHz

Test Mode 1

Description: Radiated Spurious Emission Test Setup for 1GHz ~ 18GHz