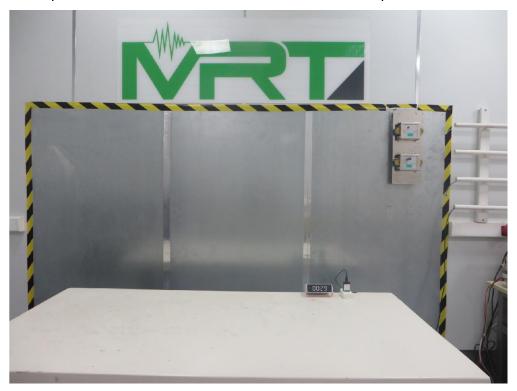

## **EMC Test Setup Photograph**

Test Mode 1

Description: Front View of Conducted Emission Test Setup

Test Mode 1

Description: Back view of Conducted Emission Test Setup

Test Mode 2

Description: Front View of Conducted Emission Test Setup