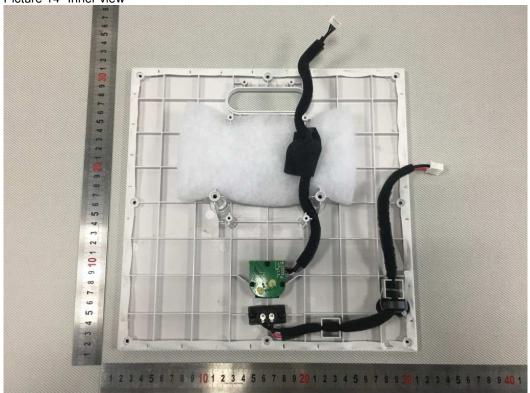

Picture 7- Mainboard

Picture 8- Control board

Picture 9- Control board

Picture 11- Woofer and tweeter

Picture 12- Woofer and tweeter

Picture 13- Inner view

Picture 14- Inner view

Picture 15- Inner view