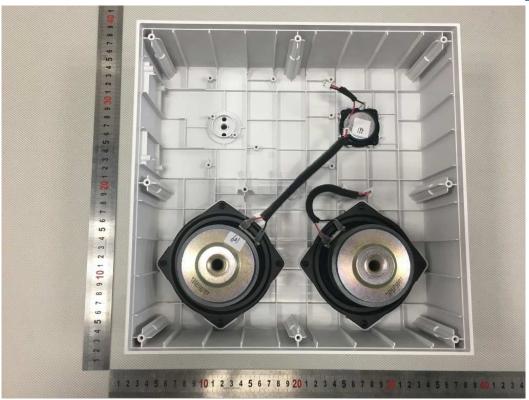

Report No.: 50092372 002

Type Designation: See main report

Picture 1- Inner view

Picture 2- Inner view

Rev. 1

Picture 3- Inner view

Picture 4- Power supply board

Picture 6- Mainboard