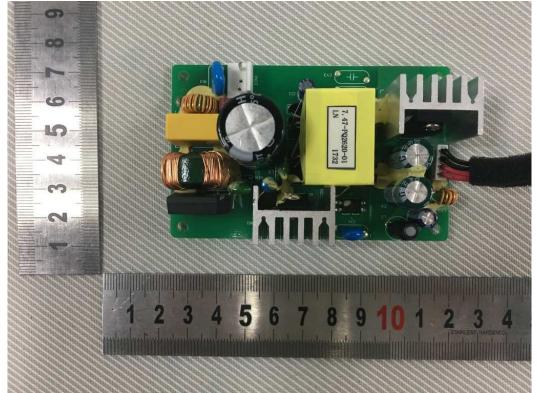

Report No.: 50092372 002

Type Designation: See main report

Picture 1- Inner view

Picture 2- Inner view

Rev. 1

Picture 3- Inner view

Picture 4- Power supply board

Picture 6- Mainboard