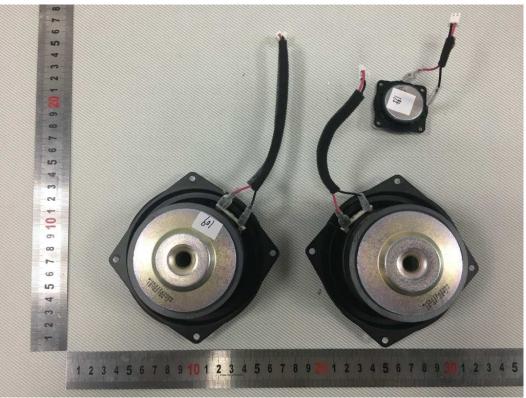

Picture 7- Mainboard

Picture 8- Control board

Picture 9- Control board

Picture 11- Woofer and tweeter

Picture 12- Woofer and tweeter

Picture 13- Inner view

Picture 14- Inner view

Picture 15- Inner view