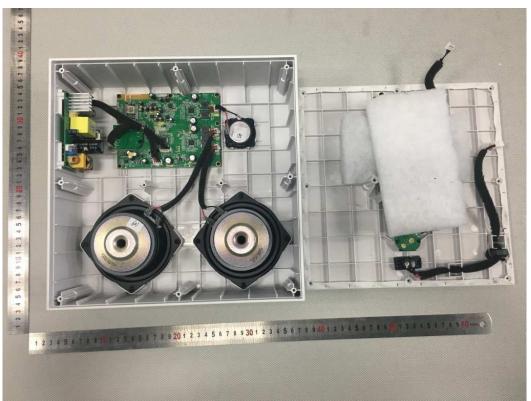

Report No.: 50092372 002

Type Designation: See main report

Picture 1- Inner view

Picture 2- Inner view

Rev. 1

Picture 3- Inner view

Picture 4- Power supply board

Picture 6- Mainboard