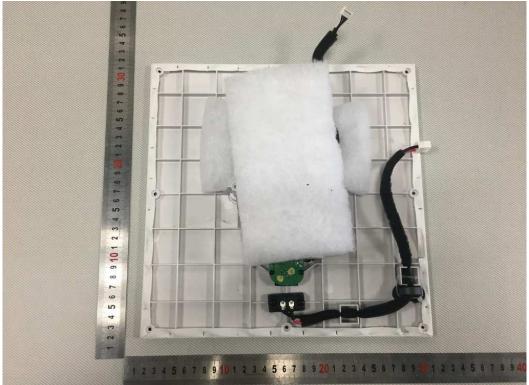

Picture 7- Mainboard

Picture 8- Control board

Picture 9- Control board

Picture 11- Woofer and tweeter

Picture 12- Woofer and tweeter

Picture 13- Inner view

Picture 14- Inner view

Picture 15- Inner view