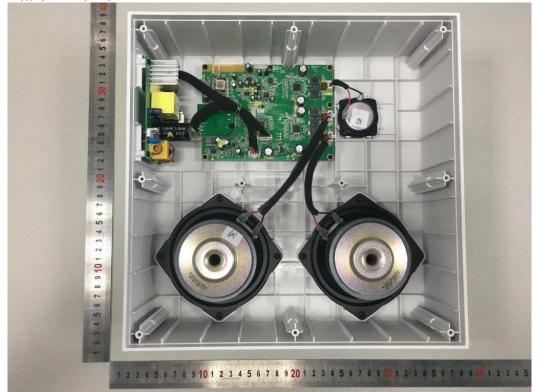

Report No.: 50092372 002

Type Designation: See main report

Picture 1- Inner view

Picture 2- Inner view

Rev. 1

Picture 3- Inner view

Picture 4- Power supply board

Picture 6- Mainboard