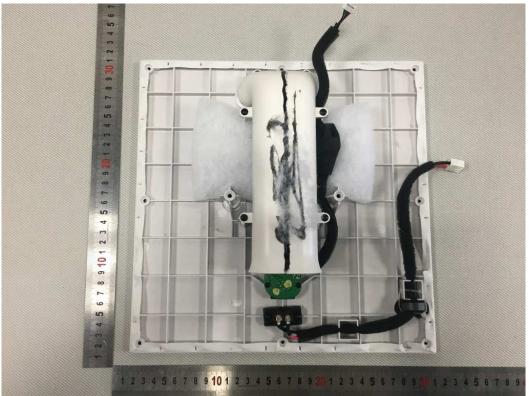

Picture 7- Mainboard

Picture 8- Control board

Picture 9- Control board

Picture 11- Woofer and tweeter

Picture 12- Woofer and tweeter

Picture 13- Inner view

Picture 14- Inner view

Picture 15- Inner view