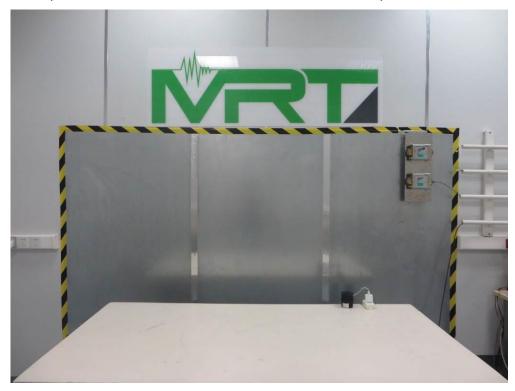

## **EMC Test Setup Photograph**

Test Mode 1

Description: Front View of Conducted Emission Test Setup

Test Mode 1

Description: Back view of Conducted Emission Test Setup

Test Mode 2
Description: Front View of Conducted Emission Test Setup