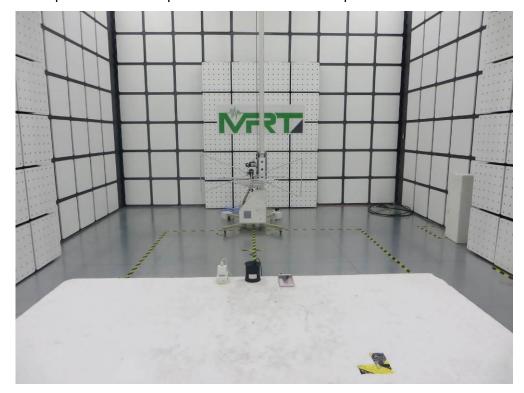

Test Mode 2

Description: Back view of Conducted Emission Test Setup

Test Mode 1

Description: Radiated Spurious Emission Test Setup for 30MHz ~ 1GHz

Test Mode 1

Description: Radiated Spurious Emission Test Setup for 1GHz ~ 18GHz

Test Mode 2

Description: Radiated Spurious Emission Test Setup for 30MHz ~ 1GHz

Test Mode 2

Description: Radiated Spurious Emission Test Setup for 1GHz ~ 18GHz