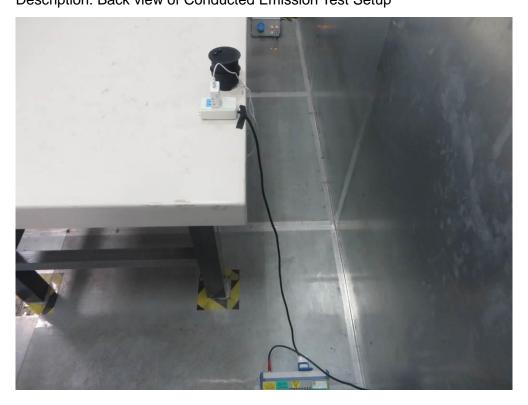

## **EMC Test Setup Photograph**

Test Mode 1

Description: Front View of Conducted Emission Test Setup

Test Mode 1

Description: Back view of Conducted Emission Test Setup

Test Mode 2
Description: Front View of Conducted Emission Test Setup