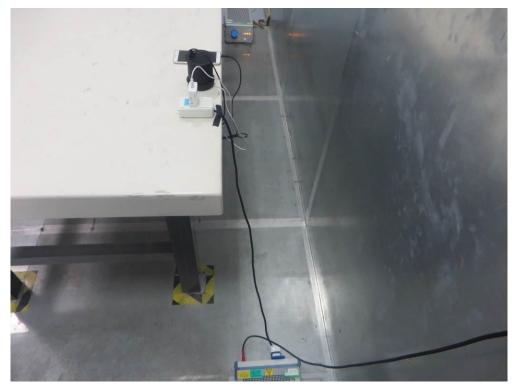

Test Mode 2

Description: Back view of Conducted Emission Test Setup

Test Mode 1

Description: Radiated Spurious Emission Test Setup for 30MHz ~ 1GHz

Test Mode 1

Description: Radiated Spurious Emission Test Setup for 1GHz ~ 18GHz