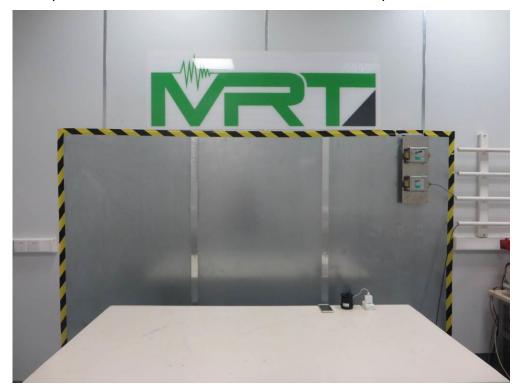

## **EMC Test Setup Photograph**

Test Mode 1

Description: Front View of Conducted Emission Test Setup

Test Mode 1

Description: Back view of Conducted Emission Test Setup

Test Mode 2
Description: Front View of Conducted Emission Test Setup

Test Mode 2

Description: Back view of Conducted Emission Test Setup

Test Mode 1

Description: Radiated Spurious Emission Test Setup for 30MHz ~ 1GHz

Test Mode 1

Description: Radiated Spurious Emission Test Setup for 1GHz ~ 18GHz