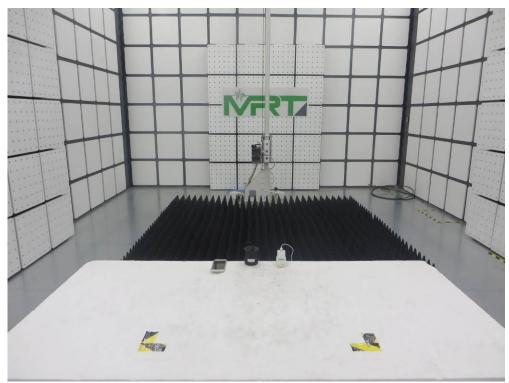

Test Mode 2

Description: Back view of Conducted Emission Test Setup

Test Mode 1

Description: Radiated Spurious Emission Test Setup for 30MHz ~ 1GHz

Test Mode 1

Description: Radiated Spurious Emission Test Setup for 1GHz ~ 18GHz

Test Mode 2

Description: Radiated Spurious Emission Test Setup for 30MHz ~ 1GHz

Test Mode 2

Description: Radiated Spurious Emission Test Setup for 1GHz ~ 18GHz