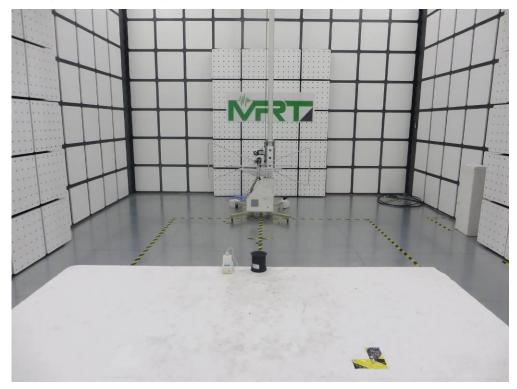

Test Mode 2

Description: Back view of Conducted Emission Test Setup

Test Mode 1

Description: Radiated Spurious Emission Test Setup for 30MHz ~ 1GHz

Test Mode 1

Description: Radiated Spurious Emission Test Setup for 1GHz ~ 18GHz

Test Mode 2

Description: Radiated Spurious Emission Test Setup for 30MHz ~ 1GHz

Test Mode 2

Description: Radiated Spurious Emission Test Setup for 1GHz ~ 18GHz