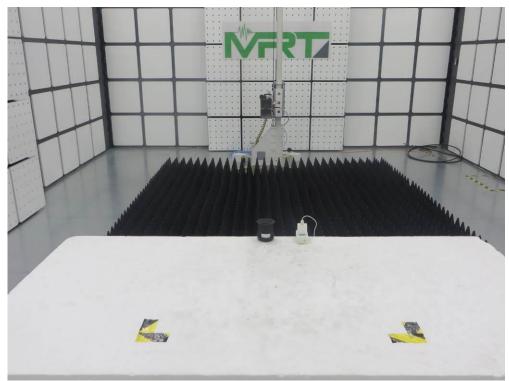

Test Mode 2

Description: Back view of Conducted Emission Test Setup

Test Mode 1

Description: Radiated Spurious Emission Test Setup for 30MHz ~ 1GHz

Test Mode 1

Description: Radiated Spurious Emission Test Setup for 1GHz ~ 18GHz

Test Mode 2

Description: Radiated Spurious Emission Test Setup for 30MHz ~ 1GHz

Test Mode 2

Description: Radiated Spurious Emission Test Setup for 1GHz ~ 18GHz