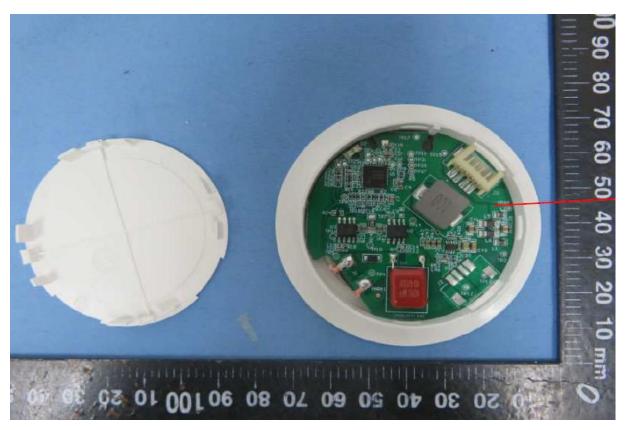

## INTERNAL PHOTOS for ICTD-5-BI-3 (Wireless Charger TORKEL)

Photo 1: Internal view

Photo 2: Internal view

Photo 3: PCB View

Photo 4: PCB View

Picture 3 – Internal view (with straight output connector)

Picture 4 – Internal view (with straight output connector)