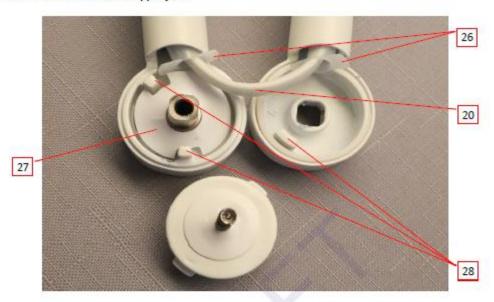

Photo 13 - Internal view of the upper joint

Photo 14 - Internal view of the lower joint