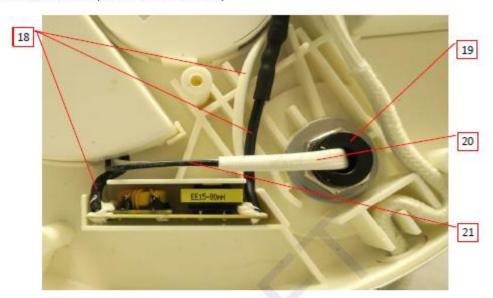

Photo 13 - Internal view of the upper joint

Photo 14 - Internal view of the lower joint