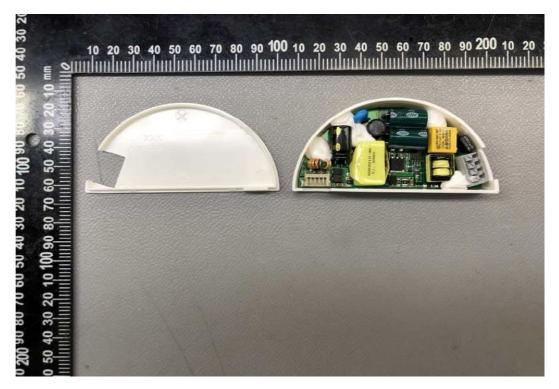

# INTERNAL PHOTOS KMV-B-190-190-NA (Power Supply)

Photo 1: Internal view

Photo 2: PCB Front view

Photo 3: PCB Back view

Photo 4: Internal view

Photo: Internal view

Photo 6: Internal view

Photo 7: Internal view