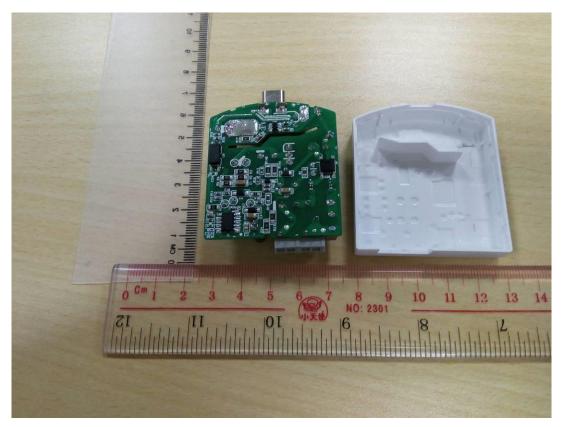

## INTERNAL PHOTOS for ICTD-5-BI-3 (Wireless Charger TORKEL)

Photo 1: Internal view

Photo 2: Internal view

Photo 3: PCB View

Photo 4: PCB View

Picture 3 – Internal view (with straight output connector)

Picture 4 – Internal view (with straight output connector)