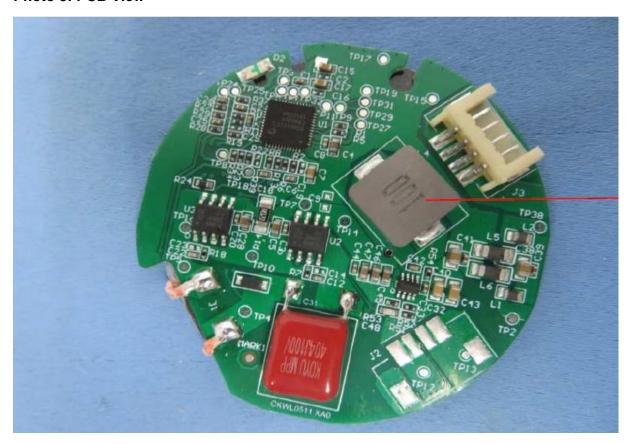

## INTERNAL PHOTOS for ICTD-5-BI-3 (Wireless Charger TORKEL)

Photo 1: Internal view

Photo 2: Internal view

Photo 3: PCB View

Photo 4: PCB View

Picture 3 – Internal view (with straight output connector)

Picture 4 – Internal view (with straight output connector)