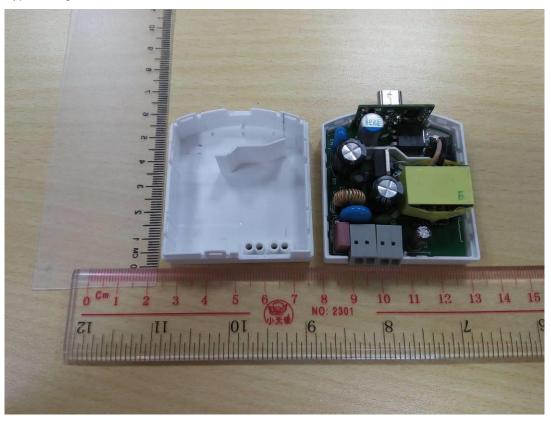

# INTERNAL PHOTOS KMV-B-190-190-NA (Power Supply)

Photo 1: Internal view

Photo 2: PCB Front view

Photo 3: PCB Back view

Photo 4: Internal view

Photo: Internal view

Photo 6: Internal view

Photo 7: Internal view