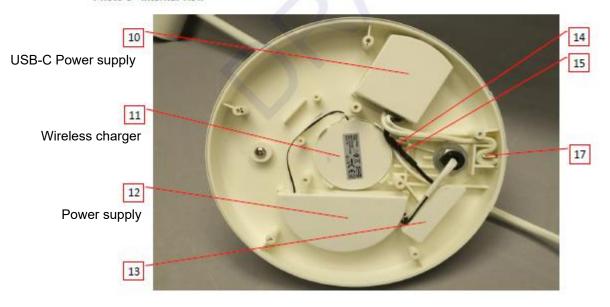

Photo 7 - Internal view

Photo 8 - Internal view

Photo 9 - Internal view (line filter cover removed)

Photo 10 - View of the bottom part

Photo 11 - View of line filter (removed)

Photo 12 - View of line filter (removed)