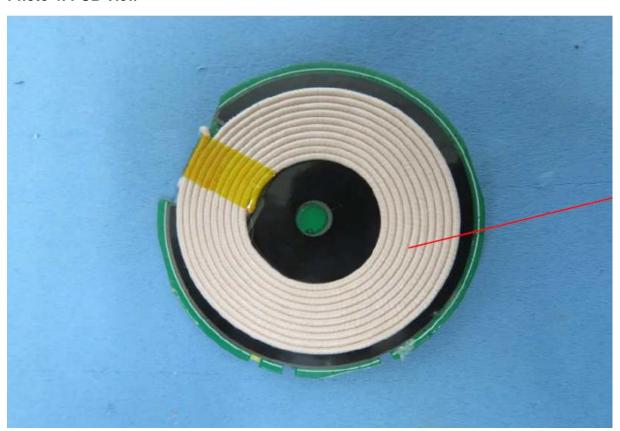

## INTERNAL PHOTOS for ICTD-5-BI-3 (Wireless Charger TORKEL)

Photo 1: Internal view

Photo 2: Internal view

Photo 3: PCB View

Photo 4: PCB View

Picture 3 – Internal view (with straight output connector)

Picture 4 – Internal view (with straight output connector)