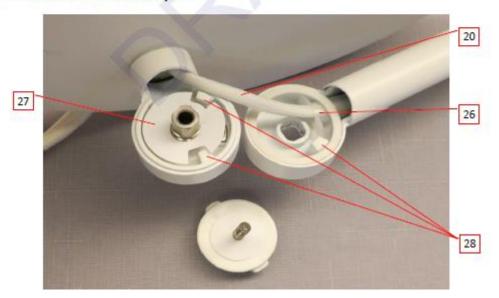

Photo 13 - Internal view of the upper joint

Photo 14 - Internal view of the lower joint