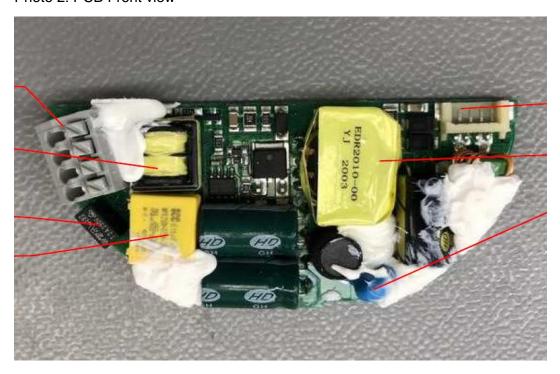

# INTERNAL PHOTOS KMV-B-190-190-NA (Power Supply)

Photo 1: Internal view

Photo 2: PCB Front view

Photo 3: PCB Back view

Photo 4: Internal view

Photo: Internal view

Photo 6: Internal view

Photo 7: Internal view