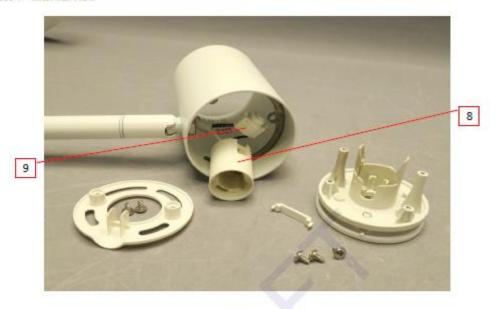

Photo 7 - Internal view

Photo 8 - Internal view

Photo 9 - Internal view (line filter cover removed)

Photo 10 - View of the bottom part

Photo 11 - View of line filter (removed)

Photo 12 - View of line filter (removed)