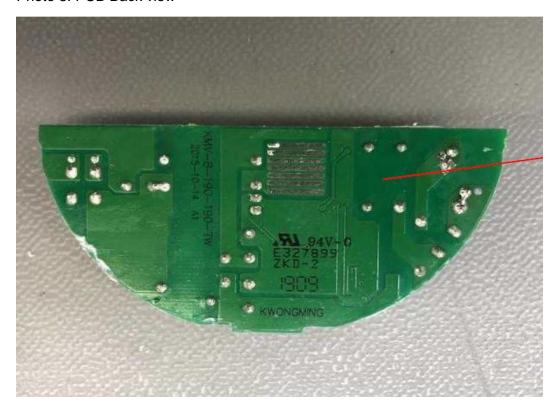

# INTERNAL PHOTOS KMV-B-190-190-NA (Power Supply)

Photo 1: Internal view

Photo 2: PCB Front view

Photo 3: PCB Back view

Photo 4: Internal view

Photo: Internal view

Photo 6: Internal view

Photo 7: Internal view