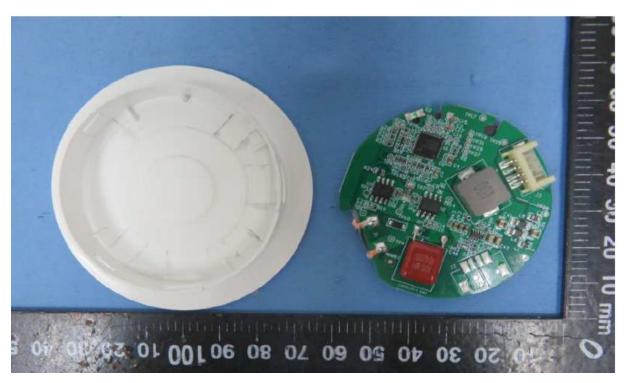

## INTERNAL PHOTOS for ICTD-5-BI-3 (Wireless Charger TORKEL)

Photo 1: Internal view

Photo 2: Internal view

Photo 3: PCB View

Photo 4: PCB View

Picture 3 – Internal view (with straight output connector)

Picture 4 – Internal view (with straight output connector)