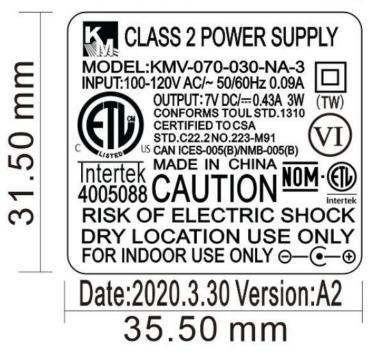

Type No. A1901 NÄVLINGE 120V, 60Hz, 2.5W Conforms to: UL Std 153 Certified to: CSA Std C22.2 No. 250.4 CAN ICES-005 (B) / NMB-005 (B) This device complies with Part 15 of the FCC Rules. Operation is subject to the following two conditions: (1) this device may not cause harmful interference, and (2) this device must accept any interference received, including interference that may cause undesired operation. FCC ID: FHO-A1901

Artwork label for LED driver

Label location