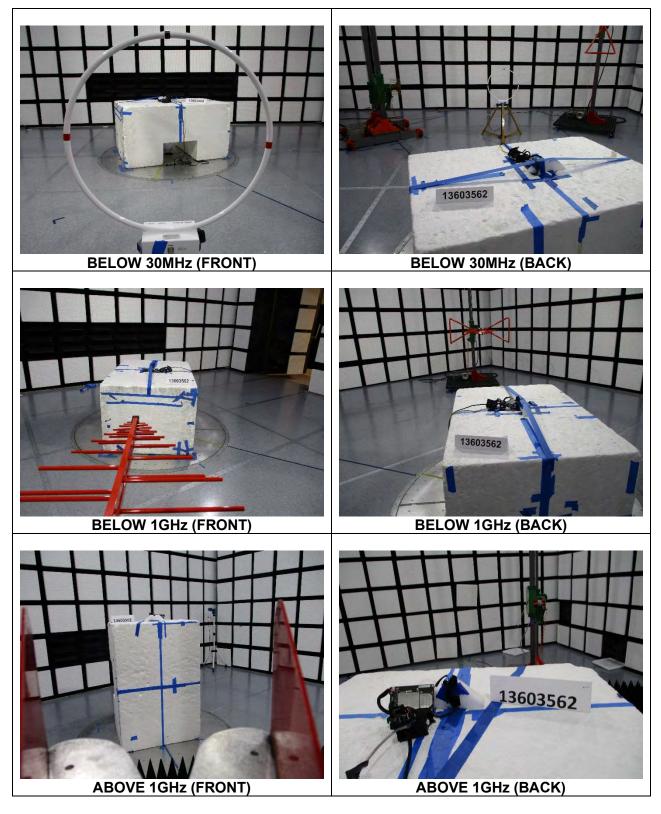

## E1915 ANTENNA

#### RADIATED RF MEASUREMENT SETUP

Page 252 of 256

UL VERIFICATION SERVICES 47173 Benicia Street, Fremont, CA 94538; USA

TEL:(510) 319-4000

FAX:(510) 661-0888