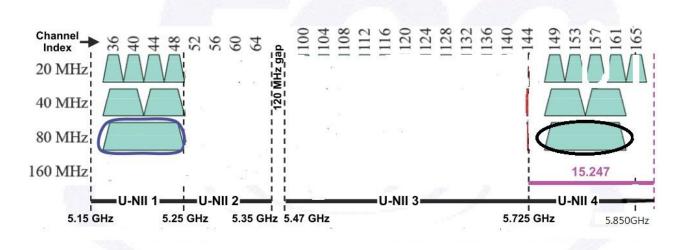

This product is basic pre 802.11ac. It is only supported one 80MHz bandwidth channel within 5150~5250MHz & another 80MHz bandwidth channel within 5725~5850MHz(15.247). These two 80MHz bandwidth will not transmit simultaneously at any given time so that it will be not required PBA procedure in below . It is also listed channel

The below figure is the channels list and any two or more channels will NOT transmit simultaneously at any given time.

Leo Huang /Sporton.