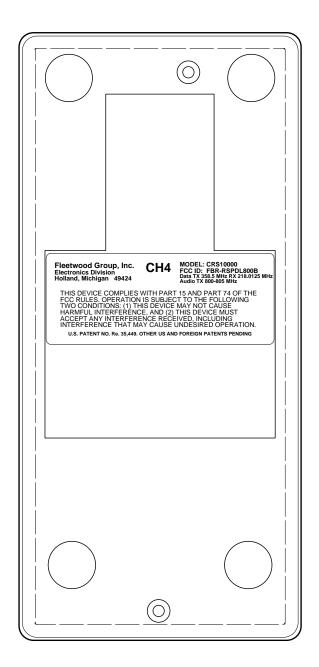

Blue Text on White Gloss 60# Stock 1" x 2.50" Label 0.125" Corner Radius

| Scale:                                       | Drw'n:              | <u>Date:</u>      | <u>Overali Size:</u>                                                                                                                  |
|----------------------------------------------|---------------------|-------------------|---------------------------------------------------------------------------------------------------------------------------------------|
| 1:1                                          | EA                  | 10/15/98          |                                                                                                                                       |
| <u>Sheet:</u> <u>of</u> <b>1 1</b>           | Chk'd:<br><b>HD</b> | Date:<br>10/15/98 | <u>Material / Color:</u>                                                                                                              |
| E - No.: Part No.:                           |                     |                   | Electronics Division                                                                                                                  |
| Reply® DL Keypad Label FCC ID: FBR-RSPDL800B |                     |                   | Fleetwood Group, Inc. P.O. Box 1259; Holland, MI 49422-1259 11832 James St; Holland, MI 49424 Phone: 616 396-1142 / Fax: 616 820-8300 |