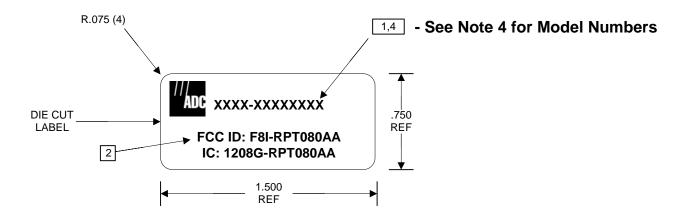

| REV | ECO | DWN | DATE      |
|-----|-----|-----|-----------|
| А   |     | MFM | 8-16-2007 |
|     |     |     |           |

NOTES:

| <b>ADC</b> | INFORMATION ON THIS DOCU<br>PROPRIETARY TO ADC AND SI<br>BE USED, COPIED, REPRODUC<br>DISCLOSED IN WHOLE OR IN<br>WITHOUT WRITTEN CONSENT | TITLE<br>BDA 800 MHz<br>FCC / IC Identification Label |                             |  |  |      |
|------------|-------------------------------------------------------------------------------------------------------------------------------------------|-------------------------------------------------------|-----------------------------|--|--|------|
|            | TOLERANCE UNLESS .XX NA                                                                                                                   |                                                       | DRAWING NUMBER              |  |  | A    |
|            | OTHERWISE SPECIFIED .XX NA                                                                                                                |                                                       | None                        |  |  | REV  |
|            | DO NOT SCALE DRAWING ENGR. Mark                                                                                                           |                                                       | k F. Miska SIZE A SHEET 1 C |  |  | DF 1 |