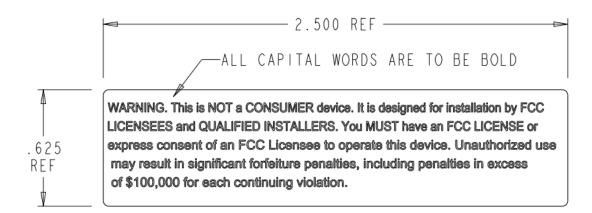

## **NOTES:**

- PRINTING TYPE: TRANSFER METHOD.
  COLOR: BLACK TEXT 8 PT ARIAL NON-BOLD
  LOCATED APPROXIMATELY AS SHOWN.
- PRINTING TYPE: TRANSFER METHOD.
  COLOR: BLACK TEXT 6 PT ARIAL NON-BOLD
  LOCATED APPROXIMATELY AS SHOWN.
- 3 MATERIAL: ADC PART NUMBER 1215140

| ///<br>ADC | INFORMATION ON THIS DOCL<br>PROPRIETARY TO ADC AND SI<br>BE USED, COPIED, REPRODUC<br>DISCLOSED IN WHOLE OR IN<br>WITHOUT WRITTEN CONSENT | TITLE  FlexWave™ Prism – HDM 20W  800/1900 MHz  FCC/IC Identification Label |       |        |          |      |
|------------|-------------------------------------------------------------------------------------------------------------------------------------------|-----------------------------------------------------------------------------|-------|--------|----------|------|
|            | TOLERANCE UNLESS .> OTHERWISE SPECIFIED .>                                                                                                | DRAWING NUMBER  None                                                        |       |        | A<br>REV |      |
|            | DO NOT SCALE DRAWING                                                                                                                      | ENGR. Josh<br>Wittman                                                       | ua J. | SIZE A | SHEET 10 | OF 1 |