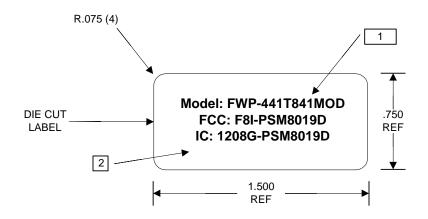

## **NOTES:**

- PRINTING TYPE: TRANSFER METHOD.
  COLOR: BLACK TEXT 8 PT ARIAL NON-BOLD
  LOCATED APPROXIMATELY AS SHOWN.
- PRINTING TYPE: TRANSFER METHOD.
  COLOR: BLACK TEXT 6 PT ARIAL NON-BOLD
  LOCATED APPROXIMATELY AS SHOWN.
- 3 MATERIAL: ADC PART NUMBER 1215140

| ///<br>ADC | INFORMATION ON THIS DOCL<br>PROPRIETARY TO ADC AND SI<br>BE USED, COPIED, REPRODUC<br>DISCLOSED IN WHOLE OR IN<br>WITHOUT WRITTEN CONSENT | TITLE  FlexWave™ Prism – HDM 20W  800/1900 MHz  FCC/IC Identification Label |       |        |          |      |
|------------|-------------------------------------------------------------------------------------------------------------------------------------------|-----------------------------------------------------------------------------|-------|--------|----------|------|
|            | TOLERANCE UNLESS .> OTHERWISE SPECIFIED .>                                                                                                | DRAWING NUMBER  None                                                        |       |        | A<br>REV |      |
|            | DO NOT SCALE DRAWING                                                                                                                      | ENGR. Josh<br>Wittman                                                       | ua J. | SIZE A | SHEET 10 | OF 1 |