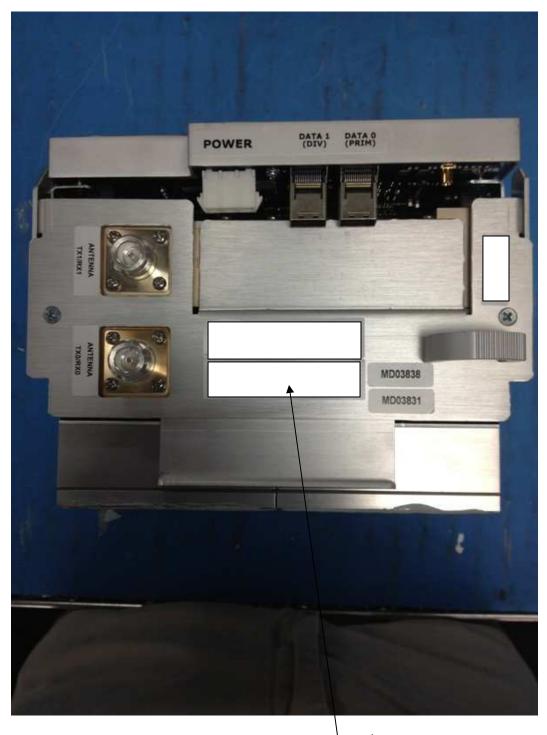

--------|-------------------------------------------------------------------------------------------------------------------------------------------|-----------------------------------------------------------------------------|-------|--------|----------|------|
|            | TOLERANCE UNLESS .> OTHERWISE SPECIFIED .>                                                                                                | DRAWING NUMBER  None                                                        |       |        | A<br>REV |      |
|            | DO NOT SCALE DRAWING                                                                                                                      | ENGR. Josh<br>Wittman                                                       | ua J. | SIZE A | SHEET 10 | OF 1 |



RF Module Assembly #1

FCC/IC Label Module Location