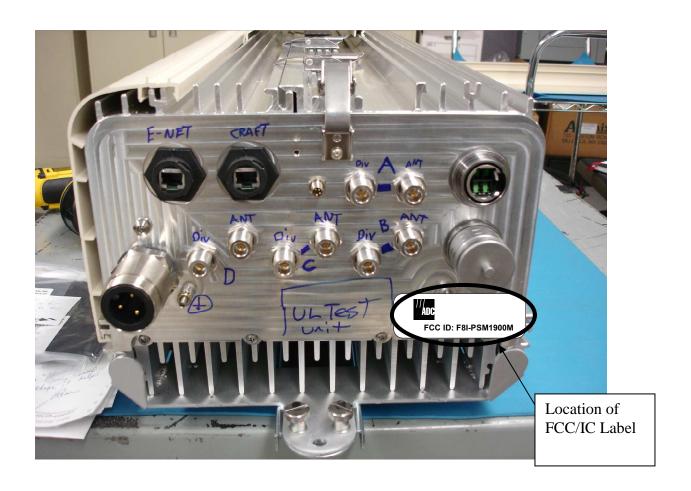

--------|------|
|            | TOLERANCE UNLESS .> OTHERWISE SPECIFIED .>                                                                                                | DRAWING NUMBER                                                    |        |        | A         |      |
|            | OTTERWISE SPECIFIED                                                                                                                       | None                                                              |        |        | REV       |      |
|            | DO NOT SCALE DRAWING                                                                                                                      | ENGR. Josh<br>Wittman                                             | iua J. | SIZE A | SHEET 1 ( | OF 1 |





FlexWave<sup>™</sup> Prism – 1900 MIMO Remote Unit Location of FCC/IC ID