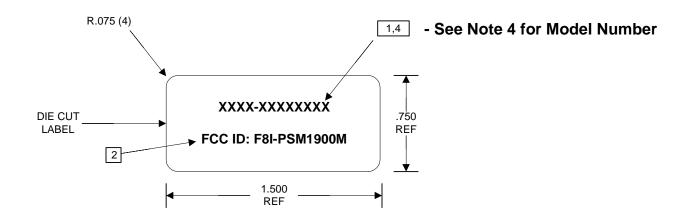

## **NOTES:**

- PRINTING TYPE: TRANSFER METHOD.
  COLOR: BLACK TEXT 8 PT ARIAL NON-BOLD
  LOCATED APPROXIMATELY AS SHOWN.
- PRINTING TYPE: TRANSFER METHOD.
  COLOR: BLACK TEXT 6 PT ARIAL NON-BOLD
  LOCATED APPROXIMATELY AS SHOWN.
- 3 MATERIAL: ADC PART NUMBER 1215140
- 4 FWP-84MT000MOD

| ///<br>ADC | INFORMATION ON THIS DOCU<br>PROPRIETARY TO ADC AND SI<br>BE USED, COPIED, REPRODUC<br>DISCLOSED IN WHOLE OR IN<br>WITHOUT WRITTEN CONSENT | TITLE  FlexWave™ Prism - HDM 1900  MIMO  FCC Identification Label |        |        |           |      |
|------------|-------------------------------------------------------------------------------------------------------------------------------------------|-------------------------------------------------------------------|--------|--------|-----------|------|
|            | TOLERANCE UNLESS .> OTHERWISE SPECIFIED .>                                                                                                | DRAWING NUMBER                                                    |        |        | A         |      |
|            | OTTERWISE SPECIFIED                                                                                                                       | None                                                              |        |        | REV       |      |
|            | DO NOT SCALE DRAWING                                                                                                                      | ENGR. Josh<br>Wittman                                             | iua J. | SIZE A | SHEET 1 ( | OF 1 |