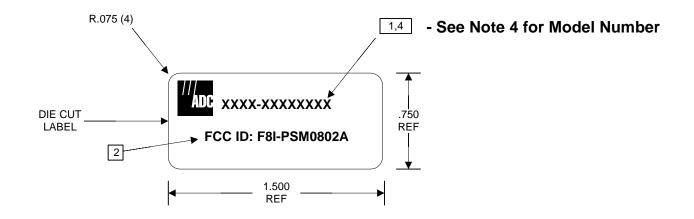

## **NOTES:**

- PRINTING TYPE: TRANSFER METHOD.
  COLOR: BLACK TEXT 8 PT ARIAL NON-BOLD
  LOCATED APPROXIMATELY AS SHOWN.
- PRINTING TYPE: TRANSFER METHOD.
  COLOR: BLACK TEXT 6 PT ARIAL NON-BOLD
  LOCATED APPROXIMATELY AS SHOWN.
- 3 MATERIAL: ADC PART NUMBER 1215140
- 4 FWP-B410000MOD

| ADC | INFORMATION ON THIS DOCL<br>PROPRIETARY TO ADC AND SI<br>BE USED, COPIED, REPRODUC<br>DISCLOSED IN WHOLE OR IN<br>WITHOUT WRITTEN CONSENT | TITLE  FlexWave™ Prism - Cellular 20  Watt  FCC Identification Label |           |        |          |          |
|-----|-------------------------------------------------------------------------------------------------------------------------------------------|----------------------------------------------------------------------|-----------|--------|----------|----------|
|     | TOLERANCE UNLESS .>                                                                                                                       | XX NA<br>XX NA                                                       | DRAWING I |        |          | A<br>REV |
|     | DO NOT SCALE DRAWING                                                                                                                      | ENGR. Josh<br>Wittman                                                | iua J.    | SIZE A | SHEET 10 | )F 1     |