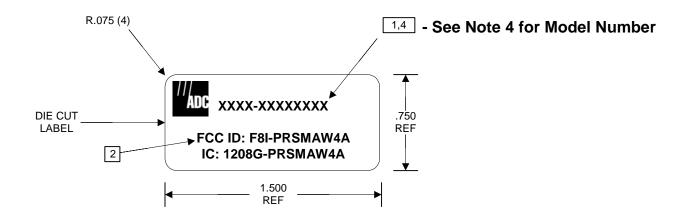

## **NOTES:**

- PRINTING TYPE: TRANSFER METHOD.
  COLOR: BLACK TEXT 8 PT ARIAL NON-BOLD
  LOCATED APPROXIMATELY AS SHOWN.
- PRINTING TYPE: TRANSFER METHOD.
  COLOR: BLACK TEXT 6 PT ARIAL NON-BOLD
  LOCATED APPROXIMATELY AS SHOWN.
- 3 MATERIAL: ADC PART NUMBER 1215140
- 4 FWP-A810000MOD

| ADC | INFORMATION ON THIS DOCU<br>PROPRIETARY TO ADC AND SI<br>BE USED, COPIED, REPRODUC<br>DISCLOSED IN WHOLE OR IN<br>WITHOUT WRITTEN CONSENT | TITLE  FlexWave™ Prism – AWS 40 Watt  FCC / IC Identification Label |           |                |           |          |
|-----|-------------------------------------------------------------------------------------------------------------------------------------------|---------------------------------------------------------------------|-----------|----------------|-----------|----------|
|     |                                                                                                                                           | XX NA<br>XX NA                                                      | DRAWING I | NUMBER<br>None |           | A<br>REV |
|     | DO NOT SCALE DRAWING                                                                                                                      | ENGR. Josh<br>Wittman                                               | iua J.    | SIZE A         | SHEET 1 ( | OF 1     |