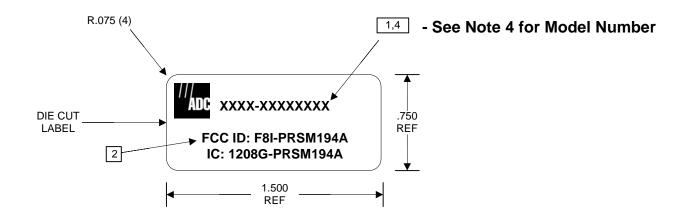

## **NOTES:**

- PRINTING TYPE: TRANSFER METHOD.
  COLOR: BLACK TEXT 8 PT ARIAL NON-BOLD
  LOCATED APPROXIMATELY AS SHOWN.
- PRINTING TYPE: TRANSFER METHOD.
  COLOR: BLACK TEXT 6 PT ARIAL NON-BOLD
  LOCATED APPROXIMATELY AS SHOWN.
- 3 MATERIAL: ADC PART NUMBER 1215140
- 4 FWP-8810000MOD

| ADC | INFORMATION ON THIS DOCUMENT IS PROPRIETARY TO ADC AND SHALL NOT BE USED, COPIED, REPRODUCED OR DISCLOSED IN WHOLE OR IN PART WITHOUT WRITTEN CONSENT OF ADC |                              | TITLE  FlexWave™ Prism – PCS 40 Watt  FCC / IC Identification Label |                |           |          |
|-----|--------------------------------------------------------------------------------------------------------------------------------------------------------------|------------------------------|---------------------------------------------------------------------|----------------|-----------|----------|
|     |                                                                                                                                                              | XX NA<br>XX NA               | DRAWING I                                                           | NUMBER<br>None |           | A<br>REV |
|     | DO NOT SCALE DRAWING                                                                                                                                         | RAWING ENGR. Josh<br>Wittman |                                                                     | SIZE A         | SHEET 1 ( | OF 1     |