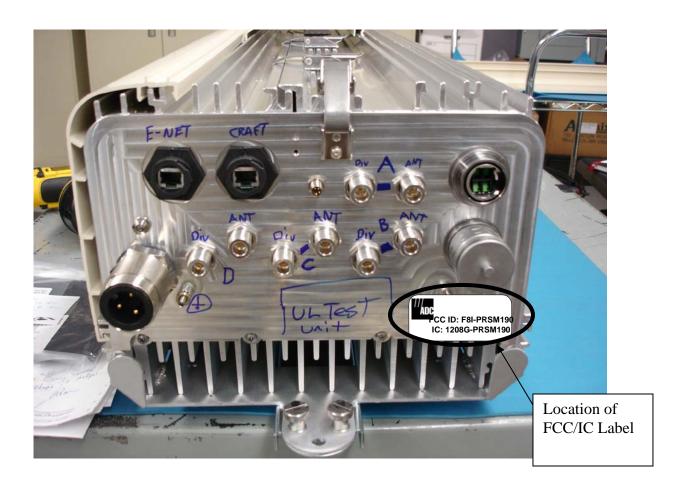

----------------------------------------------------------------------------------------------------------------------------------------|----------------|-------------------------------------------------------------|--------|---------|----------|
|     |                                                                                                                                                              | XX NA<br>XX NA | DRAWING NUMBER  None                                        |        |         | A<br>REV |
|     | DO NOT SCALE DRAWING                                                                                                                                         | ENGR. Mark     | k F. Miska                                                  | SIZE A | SHEET 1 | OF 1     |



FlexWave™ Prism - PCS Remote Unit Location of FCC/IC ID