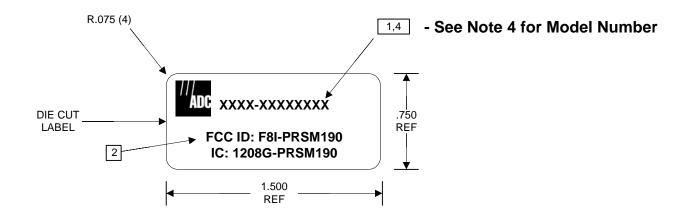

## **NOTES:**

- PRINTING TYPE: TRANSFER METHOD.
  COLOR: BLACK TEXT 8 PT ARIAL NON-BOLD
  LOCATED APPROXIMATELY AS SHOWN.
- PRINTING TYPE: TRANSFER METHOD.
  COLOR: BLACK TEXT 6 PT ARIAL NON-BOLD
  LOCATED APPROXIMATELY AS SHOWN.
- 3 MATERIAL: ADC PART NUMBER 1215140
- FP3-000000000000111 and FWP-8420000MOD

| ADC | INFORMATION ON THIS DOCUMENT IS PROPRIETARY TO ADC AND SHALL NOT BE USED, COPIED, REPRODUCED OR DISCLOSED IN WHOLE OR IN PART WITHOUT WRITTEN CONSENT OF ADC |                | TITLE  FlexWave™ Prism - PCS  FCC / IC Identification Label |        |         |          |
|-----|--------------------------------------------------------------------------------------------------------------------------------------------------------------|----------------|-------------------------------------------------------------|--------|---------|----------|
|     |                                                                                                                                                              | XX NA<br>XX NA | DRAWING NUMBER  None                                        |        |         | A<br>REV |
|     | DO NOT SCALE DRAWING                                                                                                                                         | ENGR. Mark     | k F. Miska                                                  | SIZE A | SHEET 1 | OF 1     |