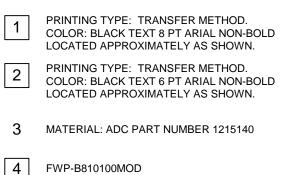

| REV | ECO | DWN | DATE     |
|-----|-----|-----|----------|
| А   |     | JJM | 6-1-2010 |
|     |     |     |          |

NOTES:

| <b>ADC</b> | INFORMATION ON THIS DOCU<br>PROPRIETARY TO ADC AND S<br>BE USED, COPIED, REPRODUC<br>DISCLOSED IN WHOLE OR IN<br>WITHOUT WRITTEN CONSENT | TITLE<br>FlexWave™ Prism – Cellular 40<br>Watt<br>FCC Identification Label |                        |        |         |          |
|------------|------------------------------------------------------------------------------------------------------------------------------------------|----------------------------------------------------------------------------|------------------------|--------|---------|----------|
|            | TOLERANCE UNLESS.XXNAOTHERWISE SPECIFIED.XXNA                                                                                            |                                                                            | DRAWING NUMBER<br>None |        |         | A<br>REV |
|            | DO NOT SCALE DRAWING                                                                                                                     | ENGR. Josh<br>Wittman                                                      | iua J.                 | SIZE A | SHEET 1 | OF 1     |