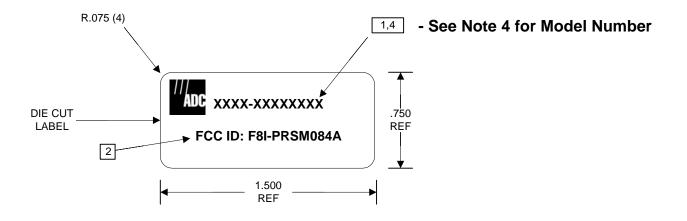

| REV | ECO | DWN | DATE     |
|-----|-----|-----|----------|
| А   |     | JJM | 6-1-2010 |
|     |     |     |          |

NOTES:

| <b>ADC</b> | INFORMATION ON THIS DOCU<br>PROPRIETARY TO ADC AND S<br>BE USED, COPIED, REPRODUC<br>DISCLOSED IN WHOLE OR IN<br>WITHOUT WRITTEN CONSENT | TITLE<br>FlexWave™ Prism – Cellular 40<br>Watt<br>FCC Identification Label |                        |        |         |          |
|------------|------------------------------------------------------------------------------------------------------------------------------------------|----------------------------------------------------------------------------|------------------------|--------|---------|----------|
|            | TOLERANCE UNLESS.XXNAOTHERWISE SPECIFIED.XXNA                                                                                            |                                                                            | DRAWING NUMBER<br>None |        |         | A<br>REV |
|            | DO NOT SCALE DRAWING                                                                                                                     | ENGR. Josh<br>Wittman                                                      | iua J.                 | SIZE A | SHEET 1 | OF 1     |