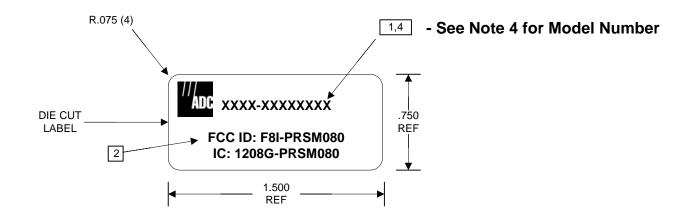

## **NOTES:**

- PRINTING TYPE: TRANSFER METHOD.
  COLOR: BLACK TEXT 8 PT ARIAL NON-BOLD
  LOCATED APPROXIMATELY AS SHOWN.
- PRINTING TYPE: TRANSFER METHOD.
  COLOR: BLACK TEXT 6 PT ARIAL NON-BOLD
  LOCATED APPROXIMATELY AS SHOWN.
- 3 MATERIAL: ADC PART NUMBER 1215140
- FP3-000000000000111 and FWP-B410000MOD

| ///<br>ADC | INFORMATION ON THIS DOCU<br>PROPRIETARY TO ADC AND S<br>BE USED, COPIED, REPRODUC<br>DISCLOSED IN WHOLE OR IN<br>WITHOUT WRITTEN CONSENT | TITLE  FlexWave™ Prism - Cellular  FCC / IC Identification Label |                     |  |           |  |
|------------|------------------------------------------------------------------------------------------------------------------------------------------|------------------------------------------------------------------|---------------------|--|-----------|--|
|            |                                                                                                                                          | XX NA<br>XX NA                                                   | DRAWING NUMBER None |  | A<br>REV  |  |
|            | DO NOT SCALE DRAWING                                                                                                                     | ENGR. Mark                                                       | k F. Miska          |  | SHEET 1 ( |  |