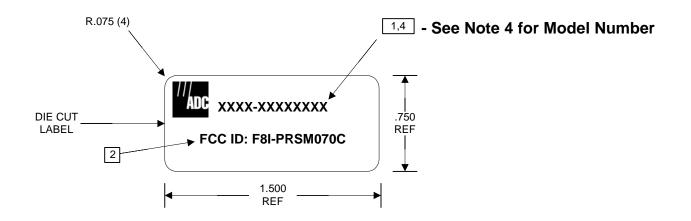

## **NOTES:**

- PRINTING TYPE: TRANSFER METHOD.
  COLOR: BLACK TEXT 8 PT ARIAL NON-BOLD
  LOCATED APPROXIMATELY AS SHOWN.
- PRINTING TYPE: TRANSFER METHOD.
  COLOR: BLACK TEXT 6 PT ARIAL NON-BOLD
  LOCATED APPROXIMATELY AS SHOWN.
- 3 MATERIAL: ADC PART NUMBER 1215140
- 4 FWP-U416000MOD

| ADC | INFORMATION ON THIS DOCU<br>PROPRIETARY TO ADC AND S<br>BE USED, COPIED, REPRODUC<br>DISCLOSED IN WHOLE OR IN<br>WITHOUT WRITTEN CONSENT | TITLE  FlexWave™ Prism – 700MHz  Upper C Band  FCC Identification Label |           |                |          |          |
|-----|------------------------------------------------------------------------------------------------------------------------------------------|-------------------------------------------------------------------------|-----------|----------------|----------|----------|
|     |                                                                                                                                          | XX NA<br>XX NA                                                          | DRAWING I | NUMBER<br>None |          | A<br>REV |
|     | DO NOT SCALE DRAWING                                                                                                                     | ENGR. Josh<br>Wittman                                                   | nua J.    | SIZE A         | SHEET 10 | OF 1     |