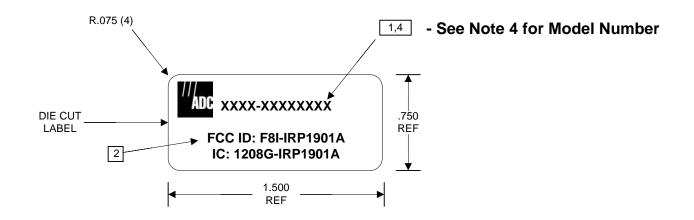

## **NOTES:**

- PRINTING TYPE: TRANSFER METHOD.
  COLOR: BLACK TEXT 8 PT ARIAL NON-BOLD
  LOCATED APPROXIMATELY AS SHOWN.
- PRINTING TYPE: TRANSFER METHOD.
  COLOR: BLACK TEXT 6 PT ARIAL NON-BOLD
  LOCATED APPROXIMATELY AS SHOWN.
- 3 MATERIAL: ADC PART NUMBER 1215140
- 4 IRB-IBTS-D20N00

| ///<br>ADC | INFORMATION ON THIS DOCU<br>PROPRIETARY TO ADC AND S<br>BE USED, COPIED, REPRODUC<br>DISCLOSED IN WHOLE OR IN<br>WITHOUT WRITTEN CONSENT | InterReach® picoBTS  FCC / IC Identification Label |            |                |           |          |
|------------|------------------------------------------------------------------------------------------------------------------------------------------|----------------------------------------------------|------------|----------------|-----------|----------|
|            |                                                                                                                                          | XX NA<br>XX NA                                     | DRAWING I  | NUMBER<br>None |           | A<br>REV |
|            | DO NOT SCALE DRAWING                                                                                                                     | ENGR. Mark                                         | k F. Miska |                | SHEET 1 ( |          |