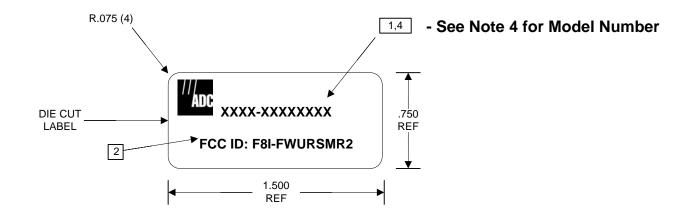

## **NOTES:**

- PRINTING TYPE: TRANSFER METHOD.
  COLOR: BLACK TEXT 8 PT ARIAL NON-BOLD
  LOCATED APPROXIMATELY AS SHOWN.
- PRINTING TYPE: TRANSFER METHOD.
  COLOR: BLACK TEXT 6 PT ARIAL NON-BOLD
  LOCATED APPROXIMATELY AS SHOWN.
- 3 MATERIAL: ADC PART NUMBER 1215140
- 4 FWU-D20000002110RU

| ///<br>ADC | INFORMATION ON THIS DOCU<br>PROPRIETARY TO ADC AND S<br>BE USED, COPIED, REPRODUC<br>DISCLOSED IN WHOLE OR IN<br>WITHOUT WRITTEN CONSENT | TITLE  FlexWave™ URH - SMR  FCC / IC Identification Label |                      |        |           |          |
|------------|------------------------------------------------------------------------------------------------------------------------------------------|-----------------------------------------------------------|----------------------|--------|-----------|----------|
|            |                                                                                                                                          | (X NA<br>(X NA                                            | DRAWING NUMBER  None |        |           | A<br>REV |
|            | DO NOT SCALE DRAWING                                                                                                                     | ENGR. Mark                                                | k F. Miska           | SIZE A | SHEET 1 ( | OF 1     |