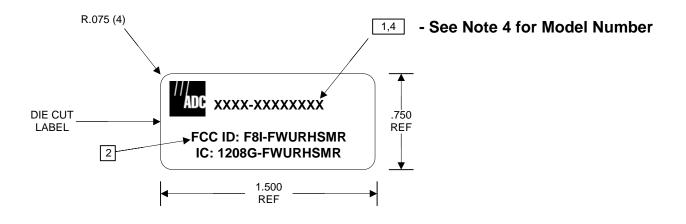

| REV | ECO | DWN | DATE       |
|-----|-----|-----|------------|
| А   |     | MFM | 12-13-2007 |
|     |     |     |            |

NOTES:

| <b>ADC</b> | INFORMATION ON THIS DOCU<br>PROPRIETARY TO ADC AND SH<br>BE USED, COPIED, REPRODUC<br>DISCLOSED IN WHOLE OR IN<br>WITHOUT WRITTEN CONSENT | TITLE<br>FlexWave™ URH - SMR<br>FCC / IC Identification Label |            |                |           |          |
|------------|-------------------------------------------------------------------------------------------------------------------------------------------|---------------------------------------------------------------|------------|----------------|-----------|----------|
|            |                                                                                                                                           | X NA<br>X NA                                                  | DRAWING    | NUMBER<br>None |           | A<br>REV |
|            |                                                                                                                                           | ENGR. Mark                                                    | k F. Miska |                | SHEET 1 C |          |