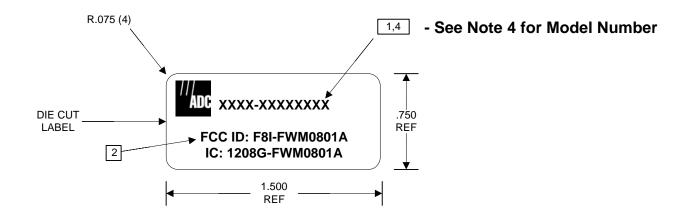

## **NOTES:**

- PRINTING TYPE: TRANSFER METHOD.
  COLOR: BLACK TEXT 8 PT ARIAL NON-BOLD
  LOCATED APPROXIMATELY AS SHOWN.
- PRINTING TYPE: TRANSFER METHOD.
  COLOR: BLACK TEXT 6 PT ARIAL NON-BOLD
  LOCATED APPROXIMATELY AS SHOWN.
- 3 MATERIAL: ADC PART NUMBER 1215140
- 4 FWB-MBTS-A20N00

| ///<br>ADC | INFORMATION ON THIS DOCU<br>PROPRIETARY TO ADC AND S<br>BE USED, COPIED, REPRODUC<br>DISCLOSED IN WHOLE OR IN<br>WITHOUT WRITTEN CONSENT | TITLE  FlexWave™ microBTS  FCC / IC Identification Label |           |        |          |      |
|------------|------------------------------------------------------------------------------------------------------------------------------------------|----------------------------------------------------------|-----------|--------|----------|------|
|            |                                                                                                                                          | XX NA<br>XX NA                                           | DRAWING I |        |          | Α    |
|            | OTHERWISE SPECIFIED                                                                                                                      | None                                                     |           |        | REV      |      |
|            | DO NOT SCALE DRAWING ENGR. Kun                                                                                                           |                                                          | io Tano   | SIZE A | SHEET 10 | OF 1 |