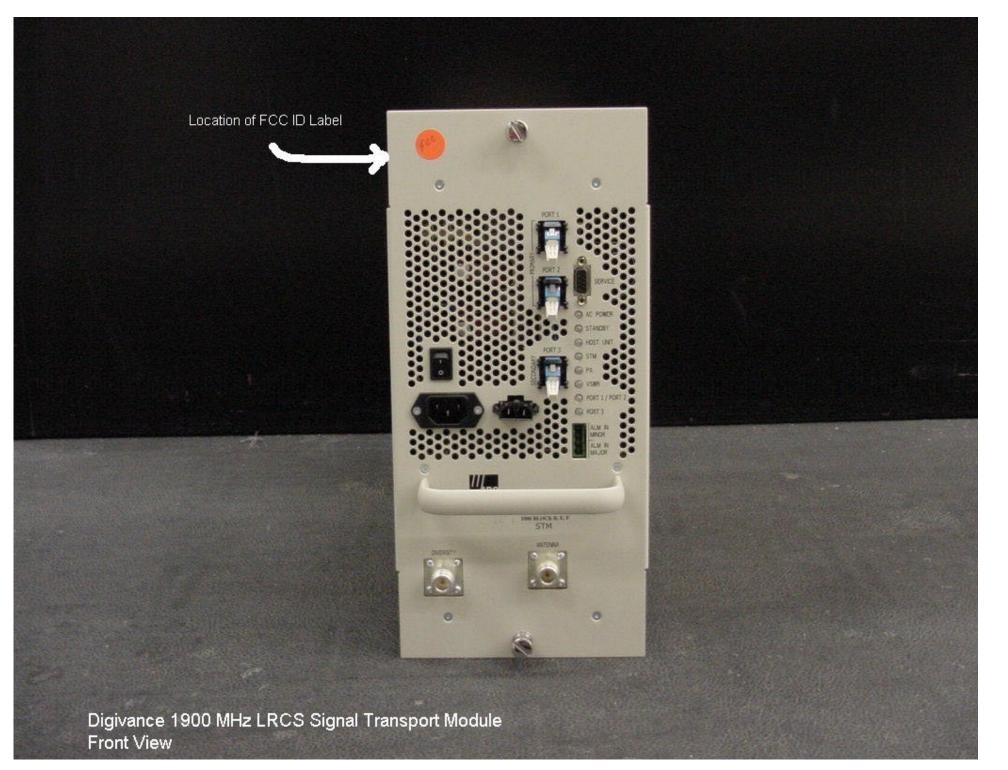

|               | А                       |                 | В         | $\checkmark$       | C                                                                       | D                                                                                                            |           |                 |
|---------------|-------------------------|-----------------|-----------|--------------------|-------------------------------------------------------------------------|--------------------------------------------------------------------------------------------------------------|-----------|-----------------|
| ſ             |                         |                 |           |                    |                                                                         | REV ECO DWN                                                                                                  | DATE      |                 |
|               |                         |                 |           |                    |                                                                         |                                                                                                              | 26-DEC-01 |                 |
|               |                         |                 |           |                    |                                                                         | D ZUTTIOUU ESM                                                                                               | 14-FED-VZ |                 |
|               |                         |                 |           |                    |                                                                         |                                                                                                              |           |                 |
|               |                         |                 |           |                    |                                                                         |                                                                                                              |           |                 |
|               |                         |                 |           |                    |                                                                         |                                                                                                              |           |                 |
|               |                         |                 |           |                    |                                                                         |                                                                                                              |           |                 |
|               |                         |                 |           |                    |                                                                         |                                                                                                              |           |                 |
|               |                         |                 |           |                    |                                                                         |                                                                                                              |           |                 |
|               |                         |                 |           |                    |                                                                         |                                                                                                              |           |                 |
|               |                         | _               |           | 3                  |                                                                         |                                                                                                              |           |                 |
|               | 8 PT                    | ARIAL (BLACK)   |           |                    |                                                                         |                                                                                                              |           |                 |
| 2             |                         |                 | FCC ID:   | F8I-XXXXXXXXXXX    | This submittal - FC                                                     | C ID: F8I-DVLRCSPCS                                                                                          |           | 2               |
|               |                         |                 | ADC, MINN | NEAPOLIS, MN 55440 |                                                                         |                                                                                                              |           |                 |
|               |                         | /               |           |                    |                                                                         |                                                                                                              |           |                 |
|               | 6 PT                    | ARIAL (BLACK) 2 |           | )                  |                                                                         |                                                                                                              |           | I               |
| $\rightarrow$ |                         |                 |           |                    |                                                                         |                                                                                                              |           | $\triangleleft$ |
|               |                         |                 |           |                    |                                                                         |                                                                                                              |           |                 |
|               |                         |                 |           |                    |                                                                         |                                                                                                              |           |                 |
|               |                         |                 |           |                    |                                                                         |                                                                                                              |           |                 |
| 3             |                         |                 |           |                    | 10750                                                                   |                                                                                                              |           | 3               |
| Ĭ             |                         |                 |           |                    | NOTES:                                                                  | TRANSFER METHOD                                                                                              |           |                 |
|               |                         |                 |           |                    | COLOR: BLACK TEXT<br>LOCATED APPROXIMA                                  | T & PT ARIAL NON-BOLD<br>STELY AS SHOWN.                                                                     |           |                 |
|               |                         |                 |           |                    |                                                                         |                                                                                                              |           |                 |
|               |                         |                 |           |                    | COLOR: BLACK TEXT<br>LOCATED APPROXIMA                                  | TRANSFER METHOD.}<br>6 PT ARIAL NON-BOLD<br>XTELY AS SHOWN.                                                  |           |                 |
|               |                         |                 |           |                    | 3 TYPE THE CORRESI<br>WILL BE APPLIED                                   | PONDING PRODUCT THAT THE LABEL<br>TO. SEE TABLE                                                              |           |                 |
|               | PART NUMBER DESCRIPTION | 3 REV           |           |                    |                                                                         |                                                                                                              |           |                 |
|               | 1215180 DVICSRIUIS      | 00 A            |           |                    |                                                                         |                                                                                                              |           |                 |
|               | 1218552 DVLRCS80        | A C             |           |                    |                                                                         |                                                                                                              |           | I               |
| 4             | 1218555 DVLRCSPC        | S A             |           |                    |                                                                         |                                                                                                              |           | 4               |
|               |                         |                 |           |                    | INFORMATION ON                                                          | THIS DOCUMENT IS TITLE FOOT OF LADEL                                                                         |           |                 |
|               |                         |                 |           |                    | PROPRIETARY TO<br>NOT BE USED, CC<br>OR DISCLOSED IN<br>WITHOUT WRITTEN | THIS DOCUMENT IS<br>ADC AND SHALL<br>DPIED, REPRODUCED<br>V WHOLE OR IN PART<br>CONSENT OF ADC.<br>DIGIVANCE |           | I               |
|               |                         |                 |           |                    |                                                                         | DEFRANCES XX:+.01 C DRAWING NUMBER                                                                           | B         |                 |