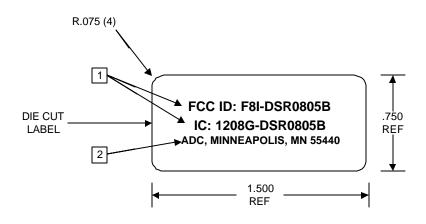

## NOTES:

3 MATERIAL: ADC PART NUMBER 1215140

| <b>ADC</b> | INFORMATION ON THIS DOCUMENT IS<br>PROPRIETARY TO ADC AND SHALL NOT<br>BE USED, COPIED, REPRODUCED OR<br>DISCLOSED IN WHOLE OR IN PART<br>WITHOUT WRITTEN CONSENT OF ADC |            | TITLE<br>Software Define Radio<br>FCC / IC Identification Label |        |           |      |
|------------|--------------------------------------------------------------------------------------------------------------------------------------------------------------------------|------------|-----------------------------------------------------------------|--------|-----------|------|
|            | TOLERANCE UNLESS .>                                                                                                                                                      | X NA       | DRAWING N                                                       | UMBER  |           | А    |
|            | OTHERWISE SPECIFIED .>                                                                                                                                                   | KX NA      |                                                                 | None   |           | REV  |
|            | DO NOT SCALE DRAWING                                                                                                                                                     | ENGR. Mark | k F. Miska                                                      | SIZE A | SHEET 1 C | DF 1 |