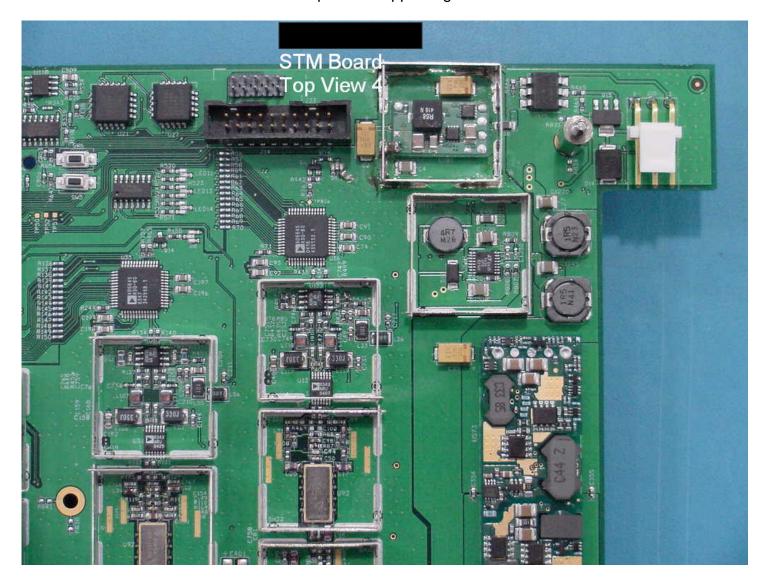

### Digivance Street Coverage Solution (SCS) (labeled as SMR DB in photo) STM Board Top View - Upper Left