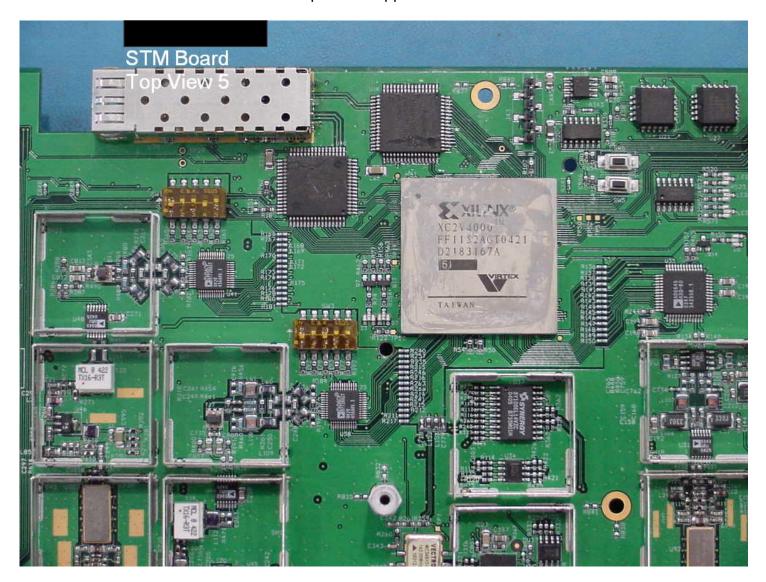

Digivance Street Coverage Solution Remote Unit Open Top View



Digivance Street Coverage Solution Remote Unit Open Top View

# Digivance Street Coverage Solution (SCS) STM Board Full Top View



### Digivance Street Coverage Solution (SCS) (labeled as SMR DB in photo) STM Board Top View - Lower Left



#### Digivance Street Coverage Solution (SCS) (labeled as SMR DB in photo) STM Board Top View - Lower Middle



## Digivance Street Coverage Solution (SCS) (labeled as SMR DB in photo) STM Board Top View - Lower Right



## Digivance Street Coverage Solution (SCS) STM Board Top View - Upper Right



#### Digivance Street Coverage Solution (SCS) STM Board Top View - Upper Middle



### Digivance Street Coverage Solution (SCS) (labeled as SMR DB in photo) STM Board Top View - Upper Left



## Digivance Street Coverage Solution (SCS) STM Board Full Bottom View



#### Digivance Street Coverage Solution (SCS) (labeled as SMR DB in photo) STM Board Bottom View - Lower Left



### Digivance Street Coverage Solution (SCS) (labeled as SMR DB in photo) STM Board Bottom View - Lower Middle



## Digivance Street Coverage Solution (SCS) (labeled as SMR DB in photo) STM Board Bottom View - Lower Right



# Digivance Street Coverage Solution (SCS) STM Board Bottom View - Upper Right



# Digivance Street Coverage Solution (SCS) STM Board Bottom View - Upper Middle



## Digivance Street Coverage Solution (SCS) STM Board Bottom View - Upper Left



Digivance Street Coverage Sol