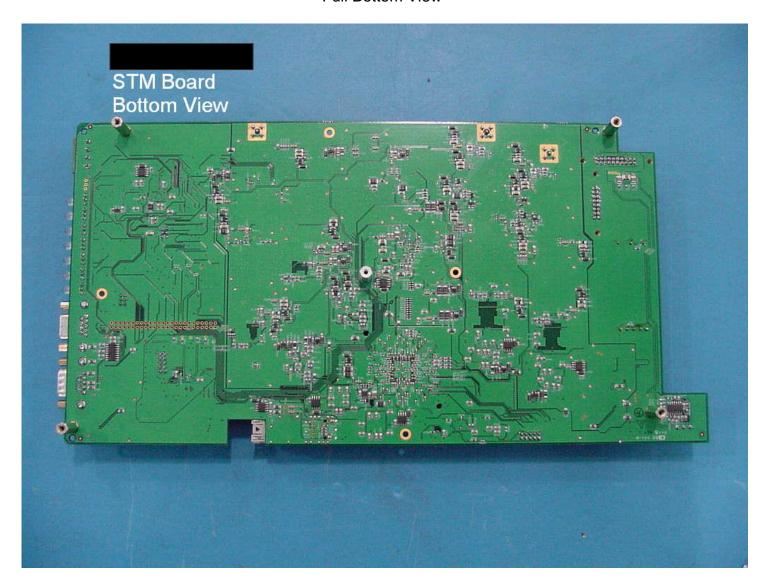

nce Street Coverage Solution Remote Unit Open Top View

# Digivance Street Coverage Solution (SCS) STM Board Full Top View



### Digivance Street Coverage Solution (SCS) (labeled as SMR DB in photo) STM Board Top View - Lower Left



#### Digivance Street Coverage Solution (SCS) (labeled as SMR DB in photo) STM Board Top View - Lower Middle



## Digivance Street Coverage Solution (SCS) (labeled as SMR DB in photo) STM Board Top View - Lower Right



## Digivance Street Coverage Solution (SCS) STM Board Top View - Upper Right



#### Digivance Street Coverage Solution (SCS) STM Board Top View - Upper Middle



### Digivance Street Coverage Solution (SCS) (labeled as SMR DB in photo) STM Board Top View - Upper Left



## Digivance Street Coverage Solution (SCS) STM Board Full Bottom View



#### Digivance Street Coverage Solution (SCS) (labeled as SMR DB in photo) STM Board Bottom View - Lower Left



### Digivance Street Coverage Solution (SCS) (labeled as SMR DB in photo) STM Board Bottom View - Lower Middle



## Digivance Street Coverage Solution (SCS) (labeled as SMR DB in photo) STM Board Bottom View - Lower Right



# Digivance Street Coverage Solution (SCS) STM Board Bottom View - Upper Right



# Digivance Street Coverage Solution (SCS) STM Board Bottom View - Upper Middle



## Digivance Street Coverage Solution (SCS) STM Board Bottom View - Upper Left



Digivance Street Coverage Solution (SCS) Quadplexer (a.k.a. Power Monitor / Filter) Open Top View



Digivance Street Coverage Solution (SCS)
Quadplexer (a.k.a. Power Monitor / Filter)
Open Bottom View



#### Di