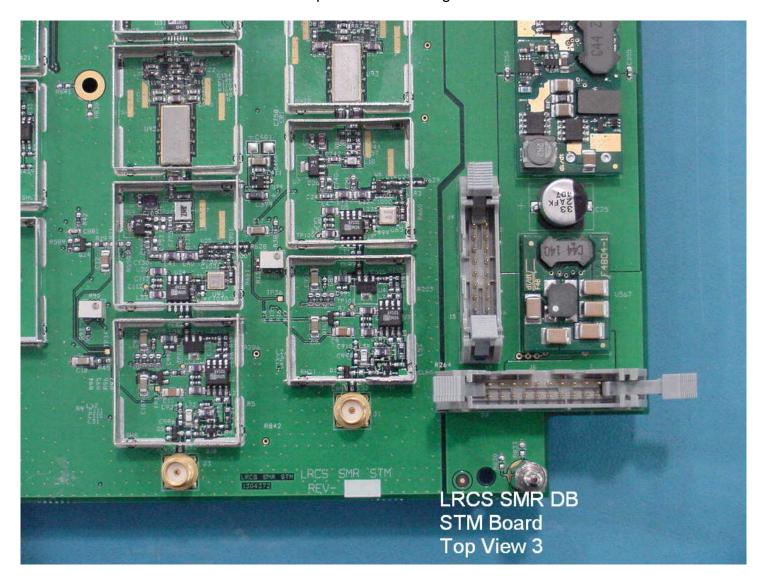

### Digivance Street Coverage Solution (SCS) (labeled as SMR DB in photo) STM Board Top View - Lower Left