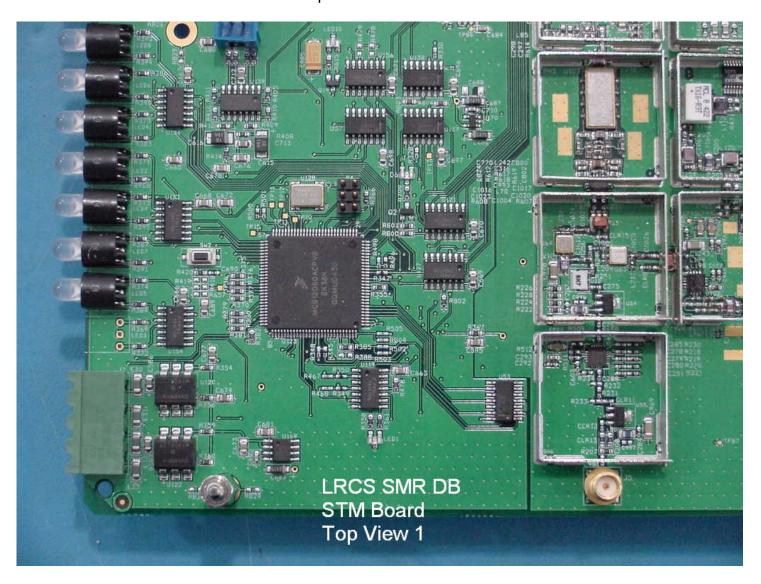

### Digivance Street Coverage Solution (SCS) (labeled as SMR DB in photo) STM Board Top View - Upper Left