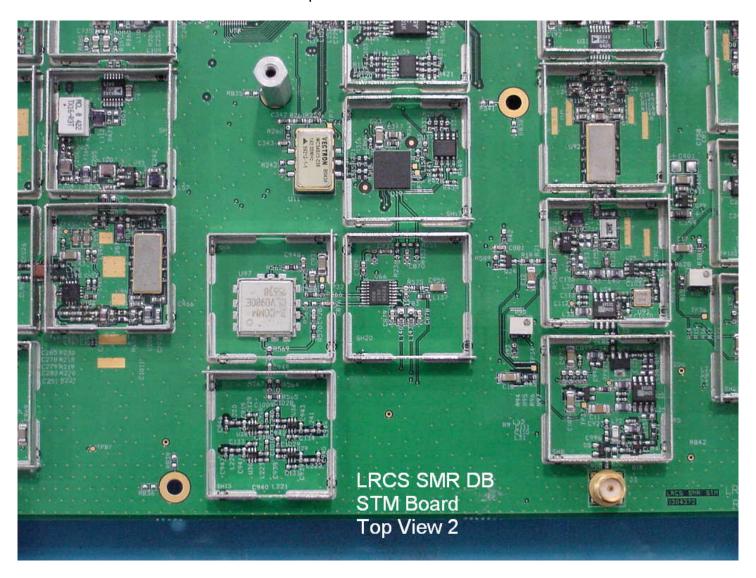

## Digivance Street Coverage Solution (SCS) (labeled as SMR DB in photo) STM Board Top View - Lower Right

#### Digivance Street Coverage Solution (SCS) (labeled as SMR DB in photo) STM Board Top View - Lower Middle