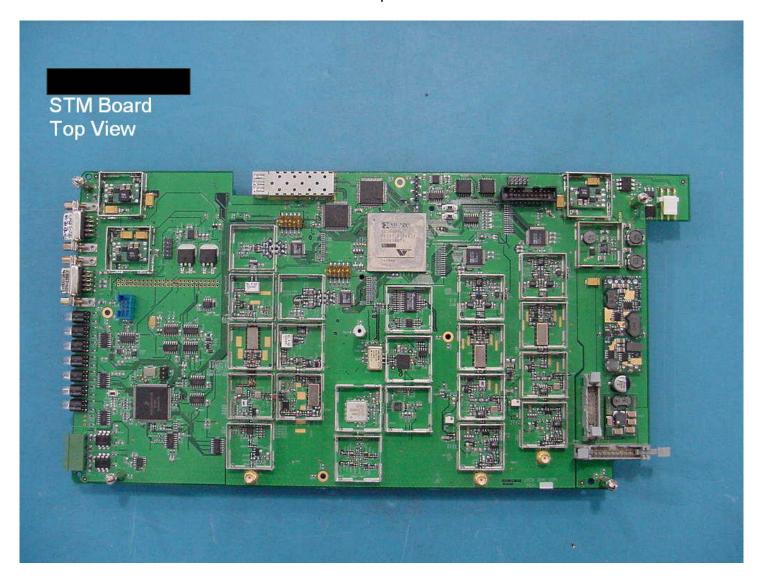

Digivance Street Coverage Solution Remote Unit Open Top View



Digivance Street Coverage Solution Remote Unit Open Top View

# Digivance Street Coverage Solution (SCS) STM Board Full Top View



### Digivance Street Coverage Solution (SCS) (labeled as SMR DB in photo) STM Board Top View - Lower Left



#### Digivance Street Coverage Solution (SCS) (labeled as SMR DB in photo) STM Board Top View - Lower Middle



## Digivance Street Coverage Solution (SCS) (labeled as SMR DB in photo) STM Board Top View - Lower Right



## Digivance Street Coverage Solution (SCS) STM Board Top View - Upper Right



#### Digivance Street Coverage Solution (SCS) STM Board Top View - Upper Middle



### Digivance Street Coverage Solution (SCS) (labeled as SMR DB in photo) STM Board Top View - Upper Left



## Digivance Street Coverage Solution (SCS) STM Board Full Bottom View



#### Digivance Street Coverage Solution (SCS) (labeled as SMR DB in photo) STM Board Bottom View - Lower Left



### Digiv