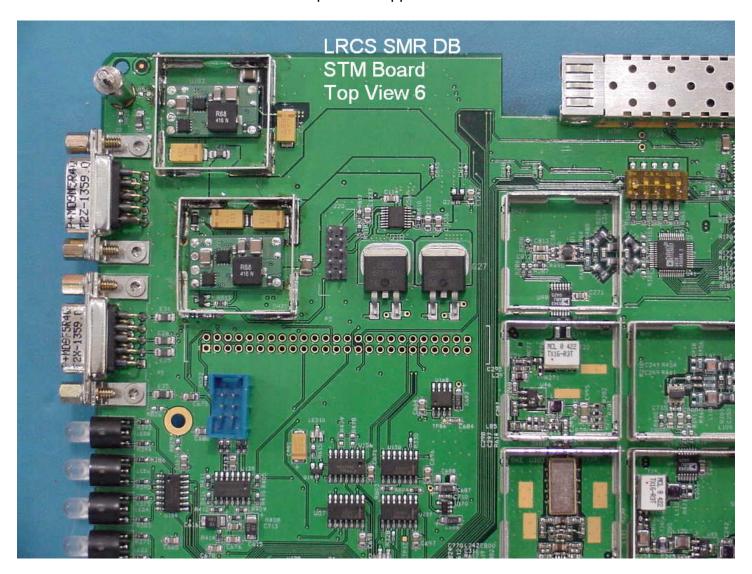

### Digivance Street Coverage Solution (SCS) (labeled as SMR DB in photo) STM Board Top View - Upper Left