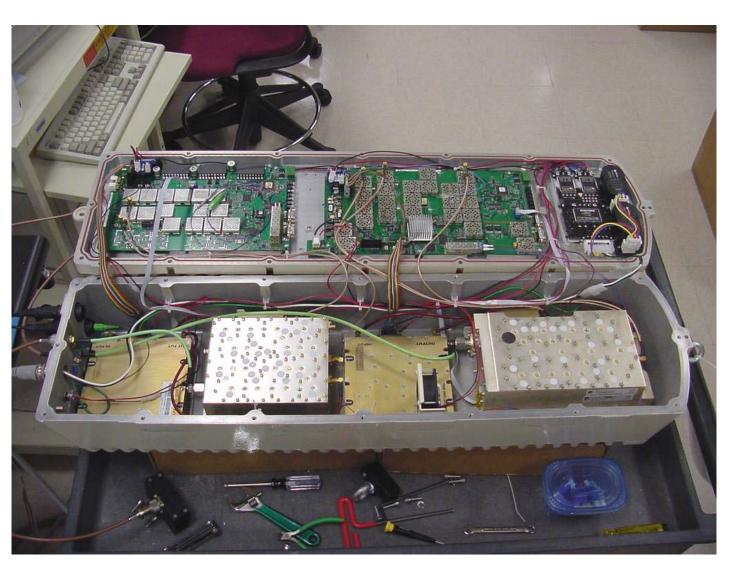

Digivance Street Coverage Solution Remote Unit Open Top View

Digivance Street Coverage Solution Remote Unit Open Top View