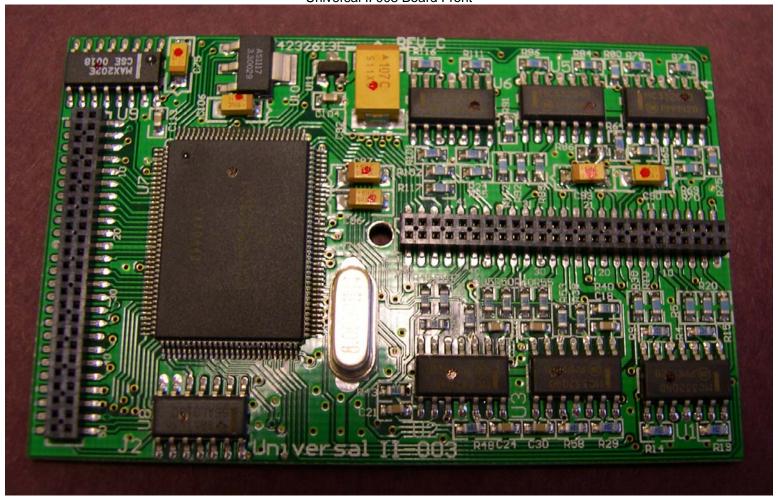

## Digivance Street Coverage Solution (SCS) Power Amplifier Universal II 003 Board Front