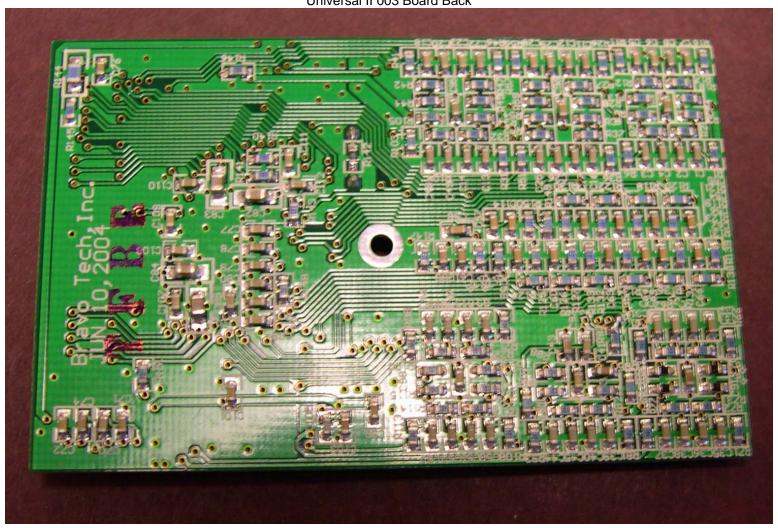

# Digivance Street Coverage Solution (SCS) Power Amplifier Universal II 003 Board Back