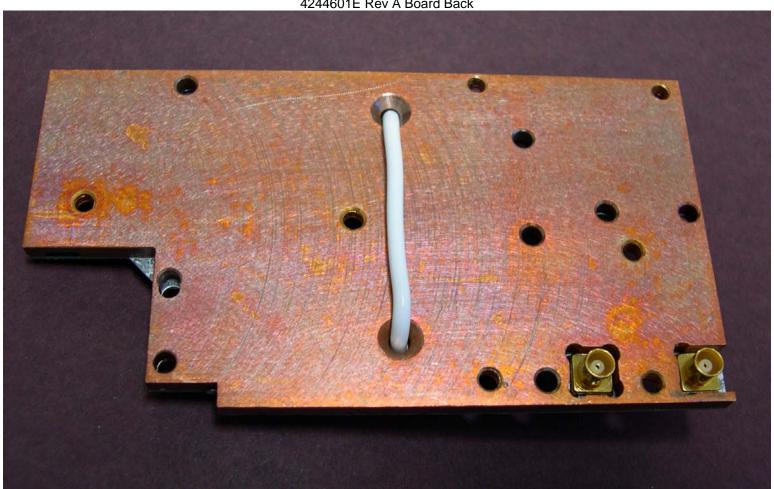

### Digivance Street Coverage Solution (SCS) Power Amplifier 4244601E Rev A Board Back

Digivance Street Coverage Solution (SCS)
Power Amplifier
4244601E Rev A Part B\_C Board Front

Digivance Street Coverage Solution (SCS)
Power Amplifier
4244601E Rev A Part B\_C Board Back