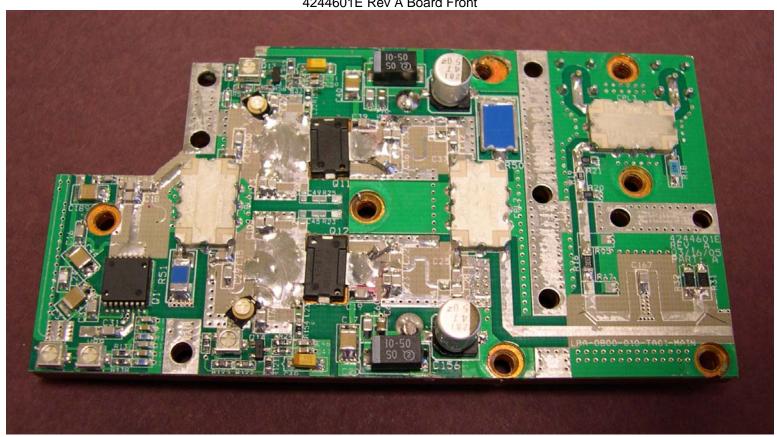

# Digivance Street Coverage Solution (SCS) Power Amplifier 4244601E Rev A Board Front