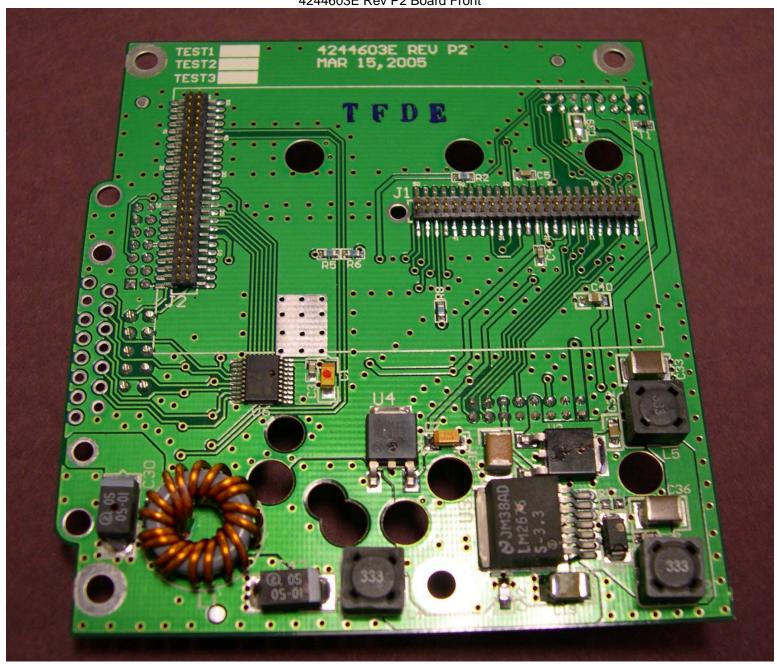

## Digivance Street Coverage Solution (SCS) Power Amplifier 4244603E Rev P2 Board Front

Digivance Street Coverage Solution (SCS)
Power Amplifier
4244603E Rev P2 Board Back