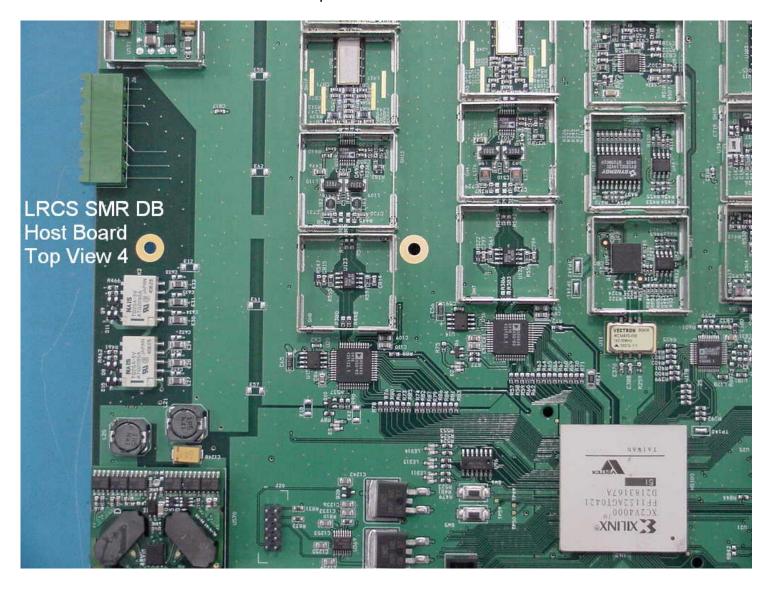

#### Digivance Street Coverage Solution (SCS) (labeled as SMR DB in photo) Host Board Top View - Center Left