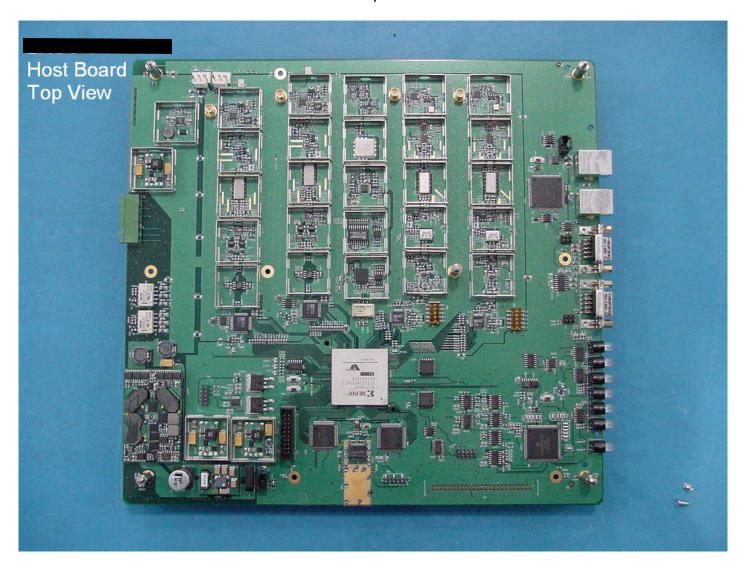

# Digivance Street Coverage Solution (SCS) Host Unit Open Top View



# Digivance Street Coverage Solution (SCS) Host Board Full Top View



#### Digivance Street Coverage Solution (SCS) Host Board Top View - Lower Left



### Digivance Street Coverage Solution (SCS) Host Board Top View - Lower Right



# Digivance Street Coverage Solution (SCS) (labeled as SMR DB in photo) Host Board Top View - Center Right



#### Digivance Street Coverage Solution (SCS) (labeled as SMR DB in photo) Host Board Top View - Center Left



# Digivance Street Coverage Solution (SCS) (labeled as SMR DB in photo) Host Board Top View - Upper Left



### Digivance Street Coverage Solution (SCS) (labeled as SMR DB in photo) Host Board Top View - Upper Right



#### Digivance Street Coverage Solution (SCS) Host Board Full Bottom View



#### Digivance Street Coverage Solution (SCS) (labeled as SMR DB in photo) Host Board Bottom View - Lower Left



##