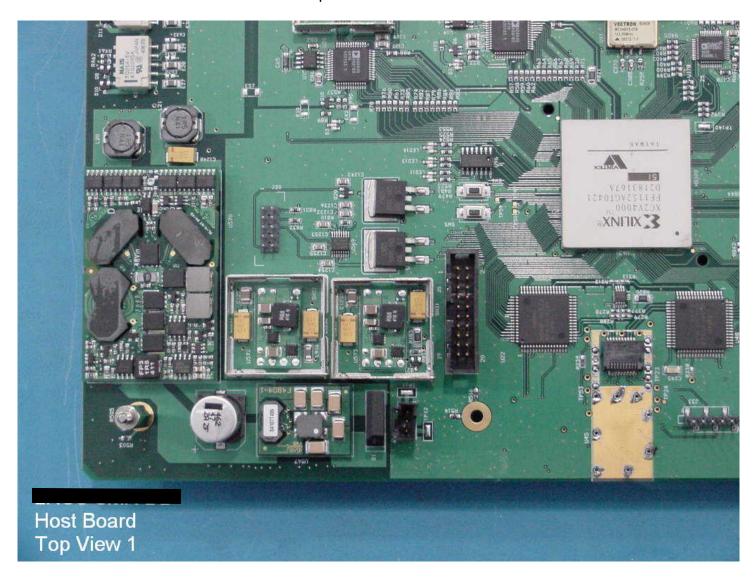

# Digivance Street Coverage Solution (SCS) Host Unit Open Top View



# Digivance Street Coverage Solution (SCS) Host Board Full Top View



#### Digivance Street Coverage Solution (SCS) Host Board Top View - Lower Left



### Digivance Street Coverage Solution (SCS) Host Board Top View - Lower Right



# Digivance Street Coverage Solution (SCS) (labeled as SMR DB in photo) Host Board Top View - Center Right



#### Digivance Street Coverage Solution (SCS) (labeled as SMR DB in photo) Host Board Top View - Center Left



# Digivance Street Coverage Solution (SCS) (labeled as SMR DB in photo) Host Board Top View - Upper Left



### Digivance Street Coverage Solution (SCS) (labeled as SMR DB in photo) Host Board Top View - Upper Right



#### Digivance Street Coverage Solution (SCS) Host Board Full Bottom View



#### Digivance Street Coverage Solution (SCS) (labeled as SMR DB in photo) Host Board Bottom View - Lower Left



### Digivance Street Coverage Solution (SCS) (labeled as SMR DB in photo) Host Board