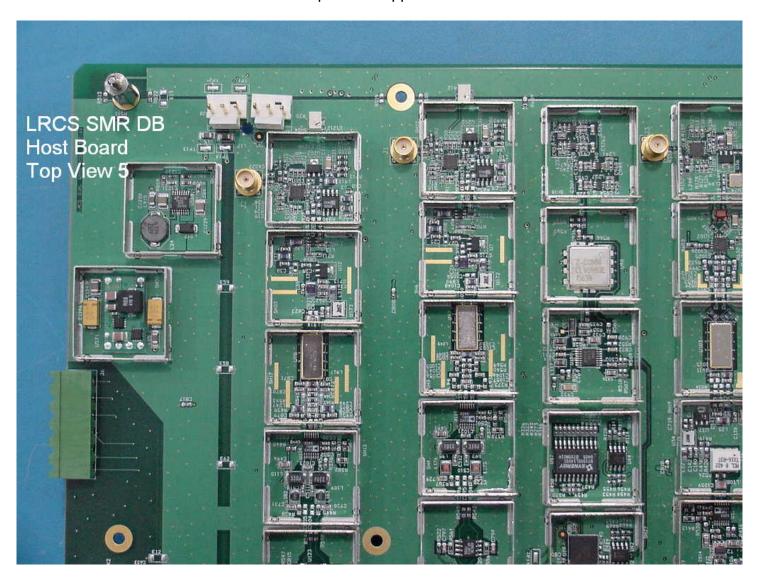

# Digivance Street Coverage Solution (SCS) (labeled as SMR DB in photo) Host Board Top View - Upper Left