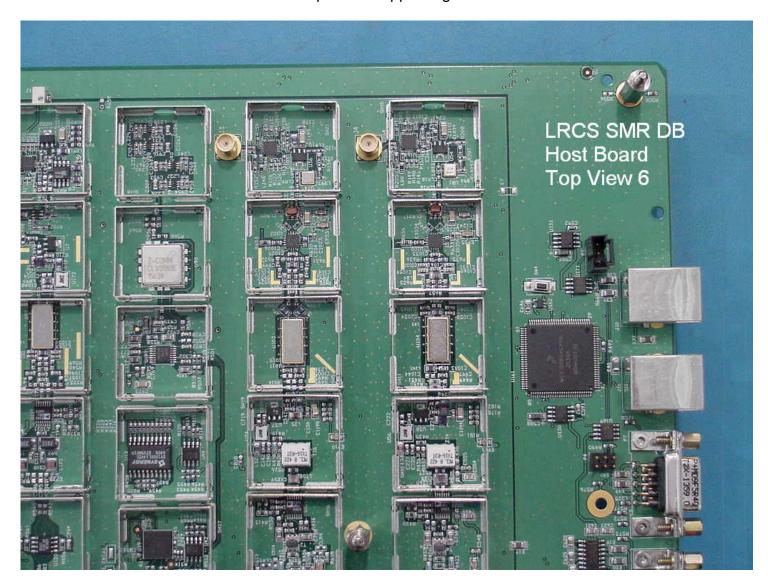

### Digivance Street Coverage Solution (SCS) (labeled as SMR DB in photo) Host Board Top View - Upper Right