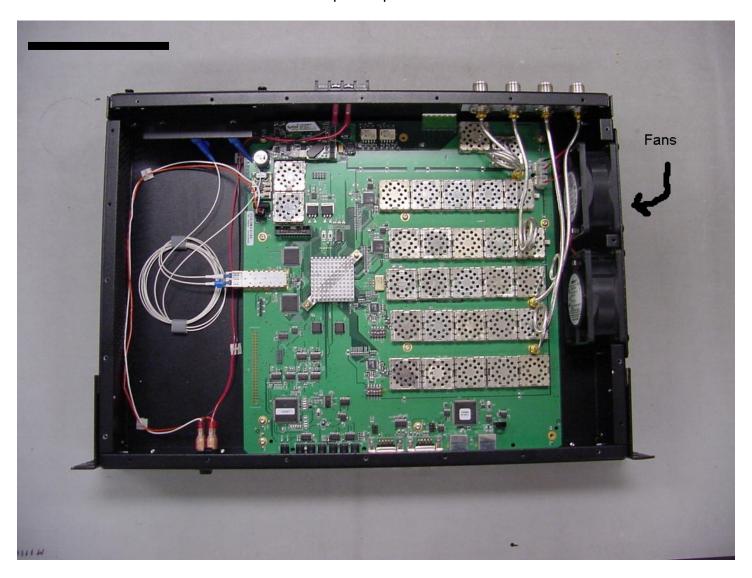

# Digivance Street Coverage Solution (SCS) Host Unit Open Top View



# Digivance Street Coverage Solution (SCS) Host Board Full Top View



#### Digivance Street Coverage Solution (SCS) Host Board Top View - Lower Left



### Digivance Street Coverage Solution (SCS) Host Board Top View - Lower Right



# Digivance Street Coverage Solution (SCS) (labeled as SMR DB in photo) Host Board Top View - Center Right



#### Digivance Street Coverage Solution (SCS) (labeled as SMR DB in photo) Host Board Top View - Center Left



# Digivance Street Coverage Solution (SCS) (labeled as SMR DB in photo) Host Board Top View - Upper Left



### Digivance Street Coverage Solution (SCS) (labeled as SMR DB in photo) Host Board Top View - Upper Right



#### Digivance Street Coverage Solution (SCS) Host Board Full Bottom View



#### Digivance Street Coverage Solution (SCS)