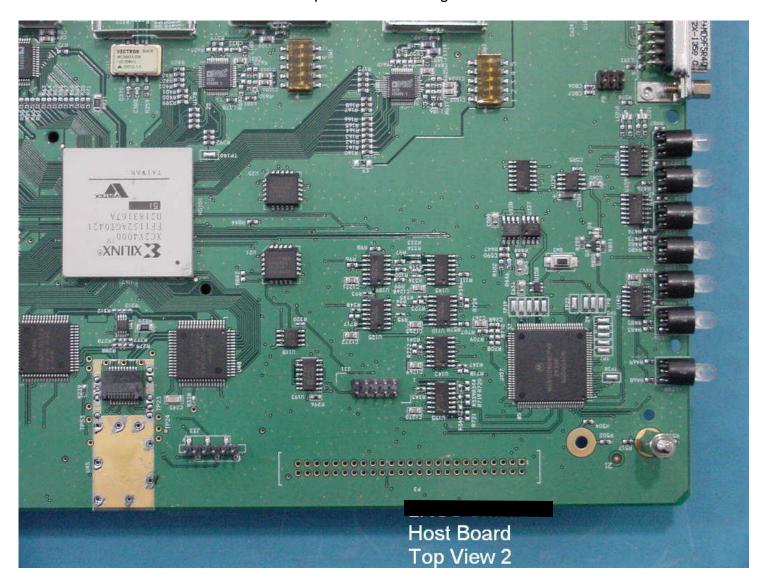

# Digivance Street Coverage Solution (SCS) Host Unit Open Top View



# Digivance Street Coverage Solution (SCS) Host Board Full Top View



#### Digivance Street Coverage Solution (SCS) Host Board Top View - Lower Left



### Digivance Street Coverage Solution (SCS) Host Board Top View - Lower Right



# Digivance Street Coverage Solution (SCS) (labeled as SMR DB in photo) Host Board Top View - Center Right



#### Digivance Street Coverage Solution (SCS) (labeled as SMR DB in photo) Host Board Top View - Center Left



# Digivance Street Coverage Solution (SCS) (labeled as SMR DB in photo) Host Board Top View - Upper Left



### Digivance Street Coverage Solution (SCS) (labeled as SMR DB in photo) Host Board Top View - Upper Right



#### Digivance Street Coverage Solution (SCS) Host Board Full Bottom View



#### Digivance Street Coverage Solution (SCS) (labeled as SMR DB in photo) Host Board Bottom View - Lower Left



### Digivance Street Coverage Solution (SCS) (labeled as SMR DB in photo) Host Board Bottom View - Lower Right



#### Digivance Street Coverage Solution (SCS) (label