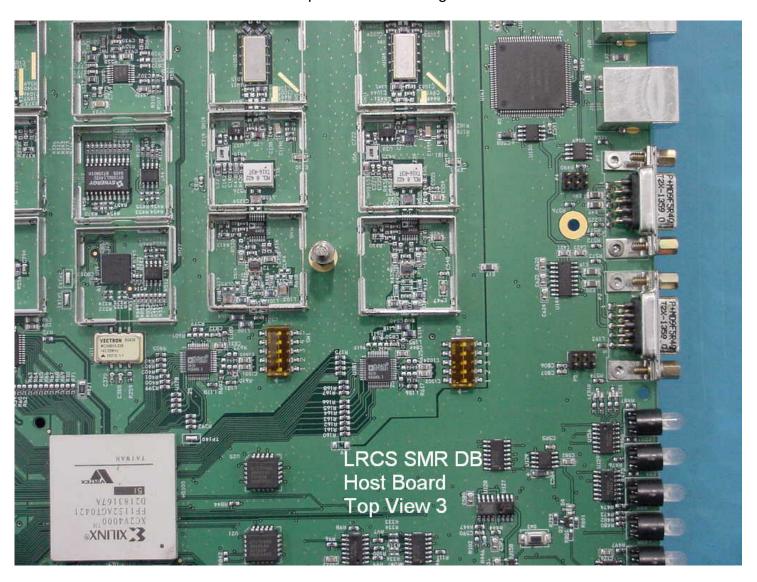

# Digivance Street Coverage Solution (SCS) (labeled as SMR DB in photo) Host Board Top View - Center Right