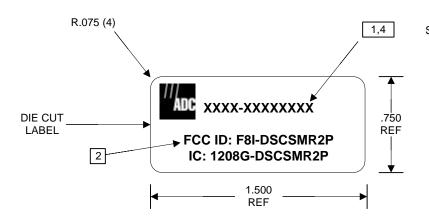

## **NOTES:**

- PRINTING TYPE: TRANSFER METHOD.
  COLOR: BLACK TEXT 8 PT ARIAL NON-BOLD
  LOCATED APPROXIMATELY AS SHOWN.
- PRINTING TYPE: TRANSFER METHOD.
  COLOR: BLACK TEXT 6 PT ARIAL NON-BOLD
  LOCATED APPROXIMATELY AS SHOWN.
- 3 MATERIAL: ADC PART NUMBER 1215140
- 4 DGVC-901X4X1X200SYS

| ///<br>ADC | INFORMATION ON THIS DOCUMENT IS PROPRIETARY TO ADC AND SHALL NOT BE USED, COPIED, REPRODUCED OR DISCLOSED IN WHOLE OR IN PART WITHOUT WRITTEN CONSENT OF ADC |  | TITLE  SCS SMR 800/900 MHz  and 1900 MHz  FCC / IC Identification Label |  |           |          |
|------------|--------------------------------------------------------------------------------------------------------------------------------------------------------------|--|-------------------------------------------------------------------------|--|-----------|----------|
|            | TOLERANCE UNLESS .XX NA OTHERWISE SPECIFIED .XX NA                                                                                                           |  | DRAWING NUMBER  None                                                    |  |           | A<br>REV |
|            | DO NOT SCALE DRAWING ENGR. Mark                                                                                                                              |  | l<br>k F. Miska                                                         |  | SHEET 1 ( |          |